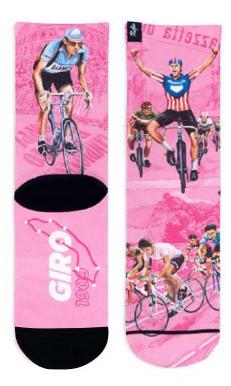

## GIRO SOCKS 1909

For the socks that represent "El Giro", we have chosen the historical cyclist Fausto Coppi, also known as Il Campionisimo and five-times champion of the race. He is considered to be one of the best cyclists in history. That certainly warrants a tribute! On the front side of the socks, we can see the Brooklyn squad, which included Roger De Vlaeminck called "El Gitano" and Eddy Merckx.

80% I CoolMax® 10% I COTTON 06% I NYLON 04% I ELASTIC