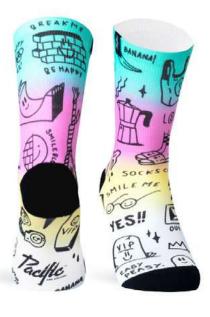

## HERE NOW (Lavender)

Made with high quality polyamide yarn, they guarantee perfect performance and a high humidity evacuation. Reinforced knitting at the pressure points of the foot to ensure total absorption of vibration and shock. Light mesh for a maximum breathability levels and motivational message on the back.

## HERE NOW (White)

Made with high quality polyamide yarn, they guarantee perfect performance and a high humidity evacuation. Reinforced knitting at the pressure points of the foot to ensure total absorption of vibration and shock. Light mesh for a maximum breathability levels and motivational message on the back.

## HERE NOW (Turquoise)

Made with high quality polyamide yarn, they guarantee perfect performance and a high humidity evacuation. Reinforced knitting at the pressure points of the foot to ensure total absorption of vibration and shock. Light mesh for a maximum breathability levels and motivational message on the back.