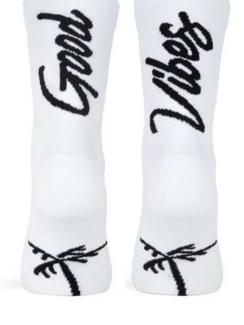

## GOOD VIBES (White)

Made with high quality polyamide yarn, they guarantee perfect performance and a high humidity evacuation. Reinforced knitting at the pressure points of the foot to ensure total absorption of vibration and shock. Light mesh for a maximum breathability levels and motivational message on the back.