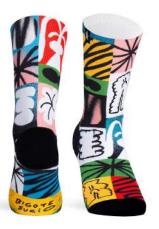

## **CREATIVE PRINT SOCKS**

Presenting the full Coolmax socks range with original and creative designs. Each season we dedicate a hub to create synergy with artists around the globe. Illustrators, muralists, tattoo artists has collaborated with us to create unique socks with their original style. A piece of art on your feet.