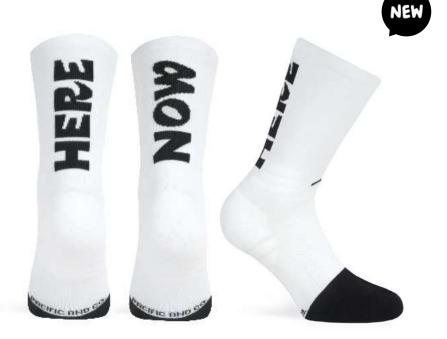

## HERE NOW (White)

Made with high quality polyamide yarn, they guarantee perfect performance and a high humidity evacuation. Reinforced knitting at the pressure points of the foot to ensure total absorption of vibration and shock. Light mesh for a maximum breathability levels and motivational message on the back.

SIZES S-M | L-XL

95% POLYAMIDE | 5% ELASTHANE

AIRCHBAND SUPPORT