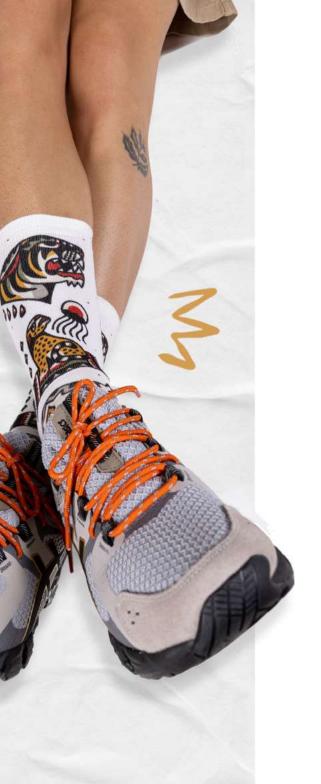

## JASPER by

Socks designed by the german tattoo artist JASPER. With his particular style loaded with symbolism, Jasper works with lines and earth colors, which makes these socks a 'must' in your looks.