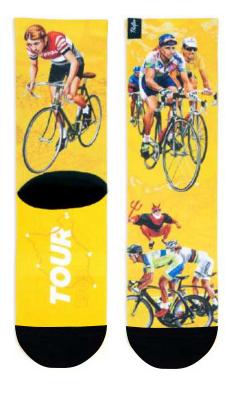

## TOUR SOCKS 1909

In the socks tribute to "El Tour" we have selected Jacques Anqueti, often called "Maitre Jacques or Monsieur Crono", the five-time winner of The French Tour. On the front of these socks we have presented the famous Indurain descent that made Rominger so exhausted on the downhill of Tourmalet in 1993.

We can't forget to mention "The Devil", the biggest supporter and leader that the cycling has had. Rest in peace Didi!

80% I COOIMax® 10% I COTTON 06% I NYLON 04% I ELASTIC