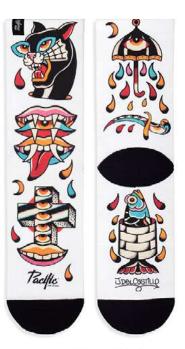

## **CREATIVE PRINT SOCKS**

Presenting the full Coolmax socks range with original and creative designs. Each season we dedicate a hub to create synergy with artists around the globe. Illustrators, muralists, tattoo artists has collaborated with us to create unique socks with their original style. A piece of art on your feet.

### **TOTEM**

**80**% I C o o I M a x ® **10**% I C O T T O N 06%INYLON 04%IELASTIC

SIZES #S-M | L-XL