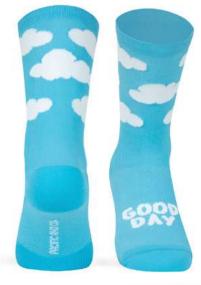

SIZES S-M | L-XL

When you run or ride a bike and you feel like you're flying, you've reached the maximum level of enjoyment. Now you are ready to dive into the clouds, the limit is the sky.

## CLOUDS (Red)

When you run or ride a bike and you feel like you're flying, you've reached the maximum level of enjoyment. Now you are ready to dive into the clouds, the limit is the sky.

SIZES S-M | L-XL