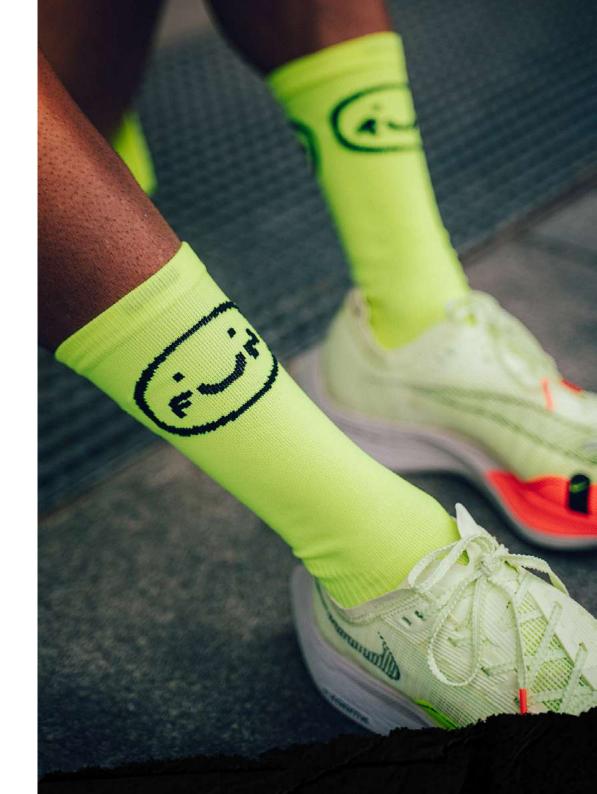

## SMILE RUN (Neon)

Go for a run and enjoy the freedom, the good company, the music, the effort ... That should be the main objective when you put on your socks, press start and start your training. SMILE & RUN!

SIZES S-M | L-XL

95% POLYAMIDE | 5% ELASTHANE

AIRCHBAND SUPPORT