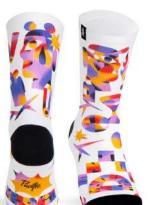

## **CREATIVE PRINT SOCKS**

Presenting the full Coolmax socks range with original and creative designs. Each season we dedicate a hub to create synergy with artists around the globe. Illustrators, muralists, tattoo artists has collaborated with us to create unique socks with their original style. A piece of art on your feet.