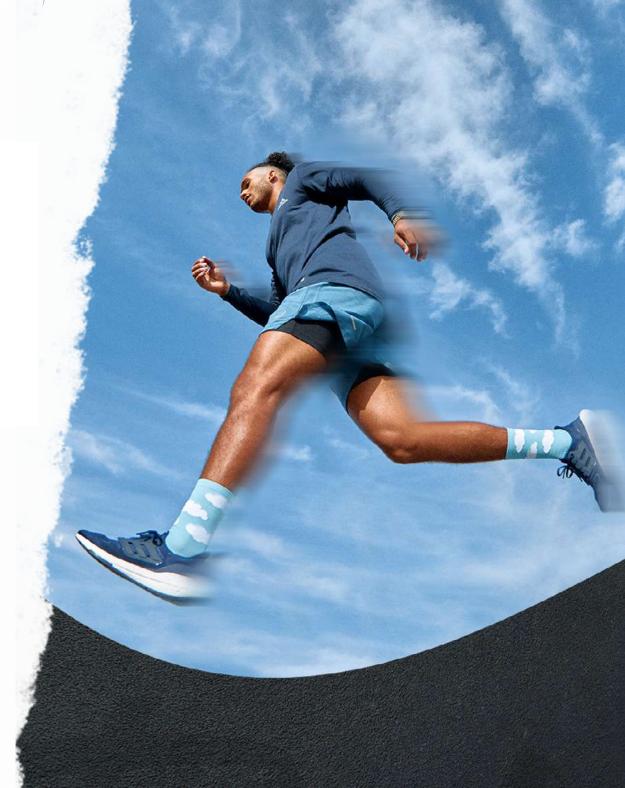

## PERFORMANCE SOCKS

Our ultimate lightweight technical crew sock. The fabric properties, optimised mesh, extracushion and knitting texture is engineered to fit perfectly for performance activity. With extra breathability and confy features to be part of you while running, riding or walking the city. Take closer look to see the difference.

H I G H P E R F O R M A N C E

T E C H N O L O G Y

Exclusive structure designed for a maximum ventilation for half time and hot seasons. High quality threads like Tactel, NylCare, SoftAir and Coolmax bring the sock the best materials for each exercice.

## **EXTRACUSHION**

ON THE MOVE

More protection against impacts. Shock-absorber cushion at the sole for a complete comfy experience.

## VENTILATIONMESH

I N S T E P

New mesh areas instep to give an even greater feeling of lightness and comfort. Ventilation zones make the socks more breathable, by removing humidity and moisture quicker.

# AIRCHBANDFIT

Airchband support offers mid-foot stability for a better fit.

Prevents sliding moves during activity. Located in the arch of the foot, it also provides for venous return and recovery.

Right/left sock distinction to adapt the design to each foot shape for a optimum confort and adaptability.