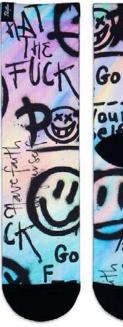

### **FUCK YA**

When someone is explaining how wonderful is his life and just in this certain moment you decide to show him how wonderful your middle finger is, because it's the best that you can pay with. Fuckya!