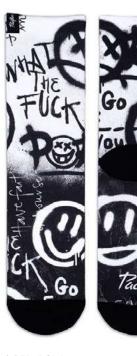

### **FUCK YA**

When someone is explaining how wonderful is his life and just in this certain moment you decide to show him how wonderful your middle finger is, because it's the best that you can pay with. Fuckya!

80% I CoolMax®
10% I COTTON
06% I NYLON
04% I ELASTIC

SIZES S-M

[LOW-CUT SOCKS]