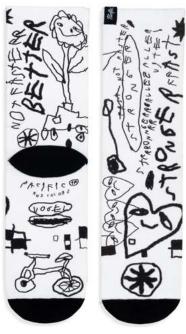

### **VOGEL GIFT BOX** [ARTIST EDITION BOX]

VOGEL GIFT BOX is han exclusive box designed by the talented spanish artist Alícia Vogel. Inside you will find two creative pairs of socks + EXCLUSIVE PIN designed by the artist. [Limited Edition]

[Limited Edition Artist Box] SIZES S-M|L-XL

Vogel was inspired by optimistic messages making use of his characteristic 'unlearned calligraphy' and various symbolisms that embrace the error in the stroke.

### VOGEL (Noir)

Vogel was inspired by optimistic messages making use of his characteristic 'unlearned calligraphy' and various symbolisms that embrace the error in the stroke.

80% I CoolMax® 10% I COTTON 06%INYLON 04% I ELASTIC