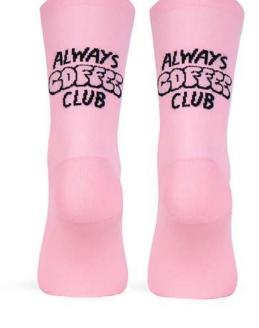

## COFFEE CLUB (Pink)

If you don't mind what time, if you are those who ask about the origin, the type and roast, if you alway taste it without sugar...you are part of the club! Shout with us: Coffee! yes! Always! Anytime! Made with high quality polyamide yarn, they guarantee perfect performance and a high humidity evacuation.

S174=S S-M | L-XL

95% POLYAMIDE | 5% ELASTHANE

37