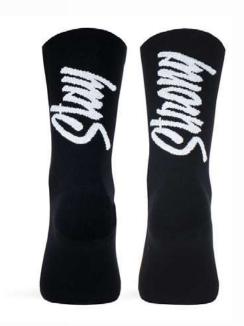

### STAY STRONG (Black)

In life, as in a race, there are complicated roads we must go through. Staying strong is the key to reach the goal and say to the world that you achieve it again.

Made with high quality polyamide yarn, they guarantee perfect performance and a high humidity evacuation. Reinforced knitting at the pressure points of the foot to ensure total absorption of vibration and shock. Light mesh for a maximum breathability levels and motivational message on the back.

## STAY STRONG (Neon Yellow)

In life, as in a race, there are complicated roads we must go through. Staying strong is the key to reach the goal and say to the world that you achieve it again.

Made with high quality polyamide yarn, they guarantee perfect performance and a high humidity evacuation. Reinforced knitting at the pressure points of the foot to ensure total absorption of vibration and shock. Light mesh for a maximum breathability levels and motivational message on the back.