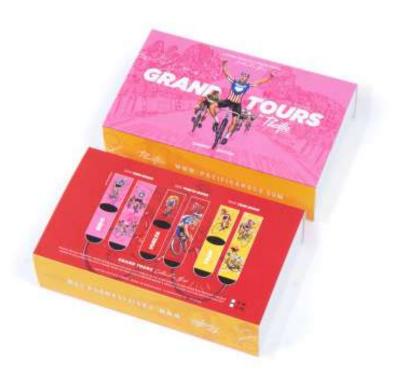

## GRAND TOURS BOX

The gift box for Special Edition GRAND TOURS depicts the 3 Big Races and the colours of each tour: red (La Vuelta), pink (El Giro) and yellow (El Tour). The three pairs of socks that tribute each race can be discovered inside, showing these historical cyclist and anecdotes from the races.

If you have a friend that loves the world of cycling, this Grand Tours special edition would be an amazing and exclusive gift.

AIRCHBANI SUPPORT

SIZES S-M | L-XL