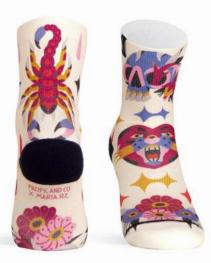

### **ROMANCE**

The well-known illustrator Maria Ruiz also participates in Pacific and Co with her beautiful design. They mix flowers, butterflies and skulls to create passion in the Romance socks.

80% I Cool Max ®