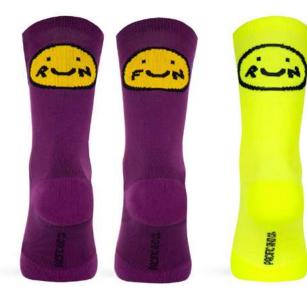

## SMILE RUN (Aubergine)

Go for a run and enjoy the freedom, the good company, the music, the effort ... That should be the main objective when you put on your socks, press start and start your training. SMILE & RUN!

## SMILE RUN (Neon)

Go for a run and enjoy the freedom, the good company, the music, the effort ... That should be the main objective when you put on your socks, press start and start your training. SMILE & RUN!

SIZES S-M | L-XL

95% POLYAMIDE | 5% ELASTHANE

AIRCHBAND SUPPORT

## SMILE RUN (White)

Go for a run and enjoy the freedom, the good company, the music, the effort ... That should be the main objective when you put on your socks, press start and start your training. SMILE & RUN!

## SMILE RUN (Turquoise)

Go for a run and enjoy the freedom, the good company, the music, the effort ... That should be the main objective when you put on your socks, press start and start your training. SMILE & RUN!