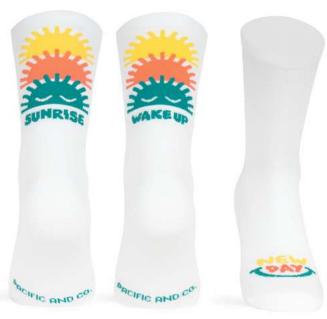

## WAKE UP (Sea)

Made with high quality polyamide yarn, they guarantee perfect performance and a high humidity evacuation. Reinforced knitting at the pressure points of the foot to ensure total absorption of vibration and shock. Light mesh for a maximum breathability levels and motivational message on the back.

95% POLYAMIDE | 5% ELASTHANE

AIRCHBAND SUPPORT

## WAKE UP (Tree)

Made with high quality polyamide yarn, they guarantee perfect performance and a high humidity evacuation. Reinforced knitting at the pressure points of the foot to ensure total absorption of vibration and shock. Light mesh for a maximum breathability levels and motivational message on the back.

S174=S S-M | L-XL