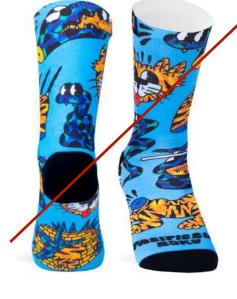

## BACOA CATS by Amama

Bacoa Colors is our new socks collaboration with Bacoa and the artist Anana. The love for our city, Barcelona, and its urban culture has brought us together to cook on low these socks for you.

## BACOA COLORS by Amama

Designed by Anana, these socks represents what we imagine inside a 'Burger city': cats, flowers, factories, a girl walking her dogs and of course burgers! ... Long live to the imagination!