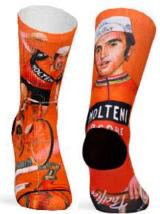

## GIRO SOCKS 1909

For the socks that represent "El Giro", we have chosen the historical cyclist Fausto Coppi, also known as Il Campionisimo and five-times champion of the race. He is considered to be one of the best cyclists in history. That certainly warrants a tribute! On the front side of the socks, we can see the Brooklyn squad, which included Roger De Vlaeminck called "El Gitano" and Eddy Merckx.