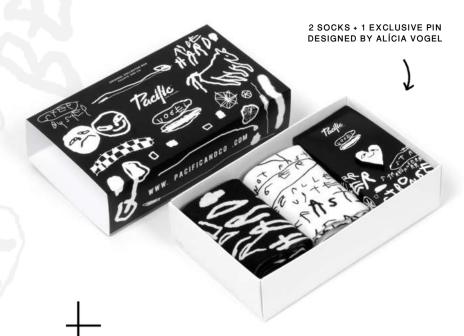

### **VOGEL GIFT BOX** [ARTIST EDITION BOX]

VOGEL GIFT BOX is han exclusive box designed by the talented spanish artist Alícia Vogel. Inside you will find two creative pairs of socks + EXCLUSIVE PIN designed by the artist. [Limited Edition]

[Limited Edition Artist Box] SIZES S-M|L-XL

Vogel was inspired by optimistic messages making use of his characteristic 'unlearned calligraphy' and various symbolisms that embrace the error in the stroke.