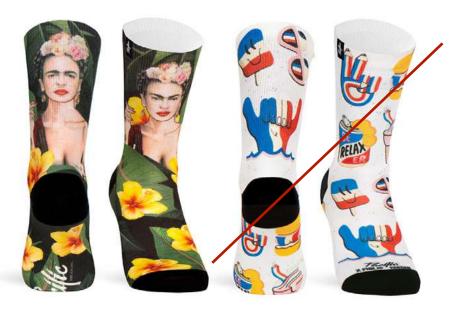

### FRIDA

Admiration for her talent and courage, and sadness for her bitter and harsh illness. This design is our tribute to the woman who transformed her pain into art, and her art in our need.

80% I COOIMax®
10% I COTTON
06% I NYLON
04% I ELASTIC