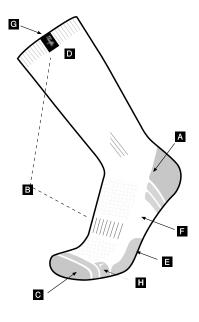

### STRUCTURE

- A REINFORCED EXTRACUSHION.
- B ELASTIC BAND.
- C REINFORCED HEEL.
- D BRAND LOGO.
- E ANTI-IMPACT SOLES.
- F SIGNATURE ON THE SOLE.
- G ORIGINAL BRAND LABEL.
- H LEFT/RIGHT SHAPE.