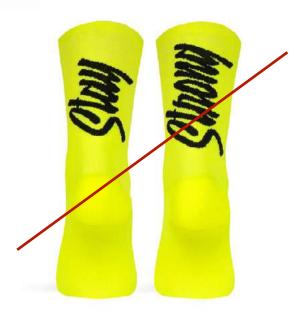

### STAY STRONG (Black)

In life, as in a race, there are complicated roads we must go through. Staying strong is the key to reach the goal and say to the world that you achieve it again.

Made with high quality polyamide yarn, they guarantee perfect performance and a high humidity evacuation. Reinforced knitting at the pressure points of the foot to ensure total absorption of vibration and shock. Light mesh for a maximum breathability levels and motivational message on the back.

SIZES S-M | L-XL

95% POLYAMIDE | 5% ELASTHANE