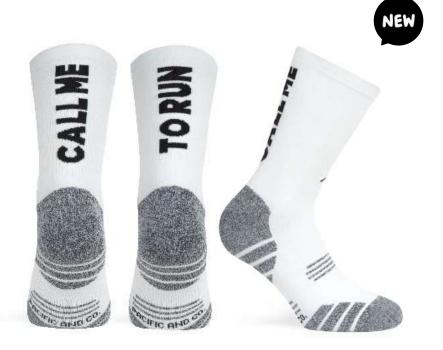

## CALL ME (White)

Made with high quality polyamide yarn, they guarantee perfect performance and a high humidity evacuation. Reinforced knitting at the pressure points of the foot to ensure total absorption of vibration and shock. Light mesh for a maximum breathability levels and motivational message on the back.

SIF4ES S-M | L-XL