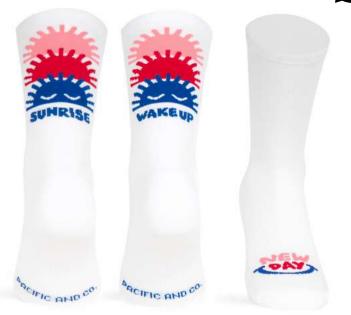

## WAKE UP (Sea)

Made with high quality polyamide yarn, they guarantee perfect performance and a high humidity evacuation. Reinforced knitting at the pressure points of the foot to ensure total absorption of vibration and shock. Light mesh for a maximum breathability levels and motivational message on the back.

95% POLYAMIDE | 5% ELASTHANE

AIRCHBAND SUPPORT