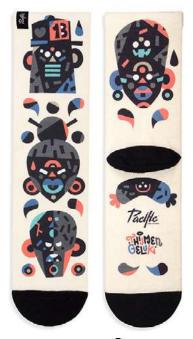

### **ANCESTRAL**

80% I CoolMax® 10% I COTTON 06%INYLON 04%IELASTIC

SIZES #S-M | L-XL