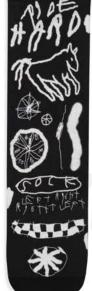

### **VOGEL GIFT BOX** [ARTIST EDITION BOX]

VOGEL GIFT BOX is han exclusive box designed by the talented spanish artist Alícia Vogel. Inside you will find two creative pairs of socks + EXCLUSIVE PIN designed by the artist. [Limited Edition]

[Limited Edition Artist Box] SIZES S-M|L-XL

Vogel was inspired by optimistic messages making use of his characteristic 'unlearned calligraphy' and various symbolisms that embrace the error in the stroke.

### VOGEL (Noir)

Vogel was inspired by optimistic messages making use of his characteristic 'unlearned calligraphy' and various symbolisms that embrace the error in the stroke.

80% I CoolMax® 10% I COTTON 06%INYLON 04% I ELASTIC