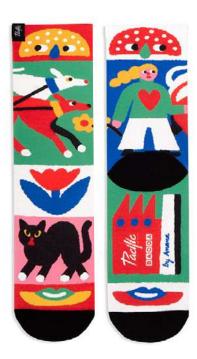

## BACOA COLORS by Amama

Designed by Anana, these socks represents what we imagine inside a 'Burger city': cats, flowers, factories, a girl walking her dogs and of course burgers! ... Long live to the imagination!