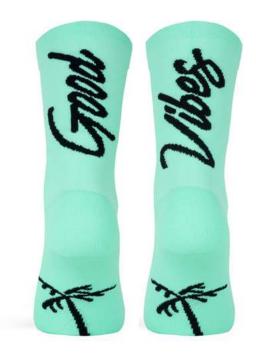

## GOOD VIBES (Lake)

Made with high quality polyamide yarn, they guarantee perfect performance and a high humidity evacuation. Reinforced knitting at the pressure points of the foot to ensure total absorption of vibration and shock. Light mesh for a maximum breathability levels and motivational message on the back.

S174-S S-M | L-XL

95% POLYAMIDE | 5% ELASTHANE