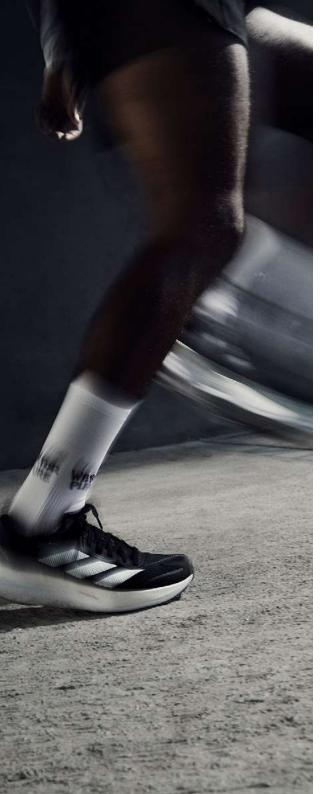

## PERFORMANCE SOCKS

Our ultimate lightweight technical crew sock. The fabric properties, optimised mesh, extracushion and knitting texture is engineered to fit perfectly for performance activity. With extra breathability and confy features to be part of you while running, riding or walking the city. Take closer look to see the difference.

## **EXTRACUSHION**

ON THE MOVE

More protection against impacts. Shock-absorber cushion at the sole for a complete comfy experience.

## VENTILATIONMESH

I N S T E P

New mesh areas instep to give an even greater feeling of lightness and comfort. Ventilation zones make the socks more breathable, by removing humidity and moisture quicker.

# AIRCHBANDFIT

Airchband support offers mid-foot stability for a better fit.

Prevents sliding moves during activity. Located in the arch of the foot, it also provides for venous return and recovery.

Right/left sock distinction to adapt the design to each foot shape for a optimum confort and adaptability.