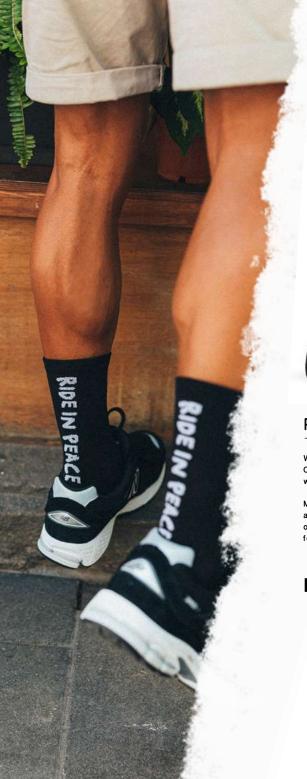

## RIDE IN PEACE (Black)

We ride on two wheels to work, shopping, meetings, gym,... it is our best ally. Cars, however, are the enemy we have to live with. So we arm ourselves with patience and calm to enjoy our favorite transport. Blessed bicycle!

Made with high quality polyamide yarn, they guarantee perfect performance and a high humidity evacuation. Reinforced knitting at the pressure points of the foot to ensure total absorption of vibration and shock. Light mesh for a maximum breathability levels and motivational message on the back.

SIZES S-M | L-XL

95% POLYAMIDE | 5% ELASTHANE