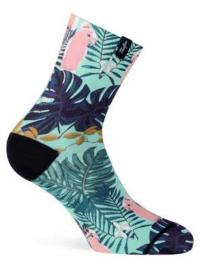

### **FLAMINGO**

Nothing more refreshing than dipping your head into the water! These flamingos and their pink and turquoise tones will give you the fresh touch this summer season.

80% I C o o I M a x ® 10% I COTTON **06**% I NYLON 04% I ELASTIC