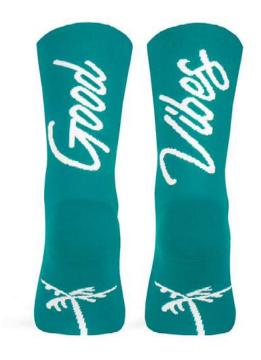

## GOOD VIBES (Lake)

Made with high quality polyamide yarn, they guarantee perfect performance and a high humidity evacuation. Reinforced knitting at the pressure points of the foot to ensure total absorption of vibration and shock. Light mesh for a maximum breathability levels and motivational message on the back.