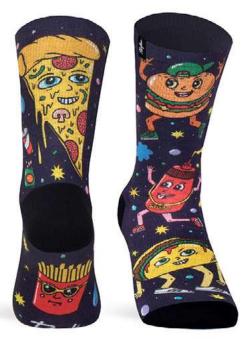

### **FAST FOOD**

Pizza, burgers, tacos, chips... Let's not let these delicacies go down in history. You must eat healthy, but remember that they were always there when you were most hungry. Choose Fast food socks and preserve the legacy!