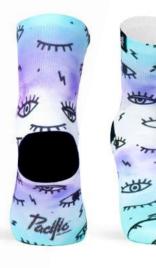

## HERE NOW (Turquoise)

Made with high quality polyamide yarn, they guarantee perfect performance and a high humidity evacuation. Reinforced knitting at the pressure points of the foot to ensure total absorption of vibration and shock. Light mesh for a maximum breathability levels and motivational message on the back.