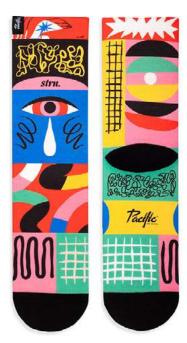

## **CREATIVE PRINT SOCKS**

Presenting the full Coolmax socks range with original and creative designs. Each season we dedicate a hub to create synergy with artists around the globe. Illustrators, muralists, tattoo artists has collaborated with us to create unique socks with their original style. A piece of art on your feet.