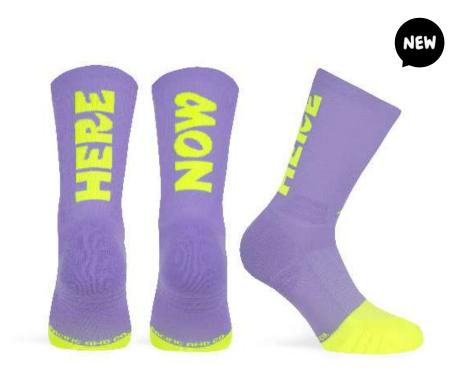

## HERE NOW (Lavender)

Made with high quality polyamide yarn, they guarantee perfect performance and a high humidity evacuation. Reinforced knitting at the pressure points of the foot to ensure total absorption of vibration and shock. Light mesh for a maximum breathability levels and motivational message on the back.

9174=9 S-M | L-XL

95% POLYAMIDE | 5% ELASTHANE

AIRCHBAND SUPPORT