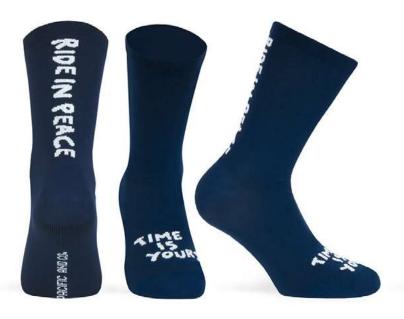

## RIDE IN PEACE (Navy)

We ride on two wheels to work, shopping, meetings, gym,... it is our best ally. Cars, however, are the enemy we have to live with. So we arm ourselves with patience and calm to enjoy our favorite transport. Blessed bicycle!

Made with high quality polyamide yarn, they guarantee perfect performance and a high humidity evacuation. Reinforced knitting at the pressure points of the foot to ensure total absorption of vibration and shock. Light mesh for a maximum breathability levels and motivational message on the back.

S1743S S-M | L-XL

94% POLYAMIDE | 6% ELASTHANE