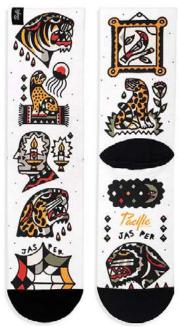

## JASPER by

Socks designed by the german tattoo artist JASPER. With his particular style loaded with symbolism, Jasper works with lines and earth colors, which makes these socks a 'must' in your looks.