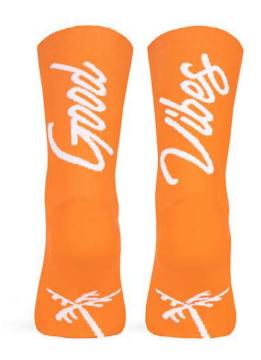

## GOOD VIBES (Orange)

Made with high quality polyamide yarn, they guarantee perfect performance and a high humidity evacuation. Reinforced knitting at the pressure points of the foot to ensure total absorption of vibration and shock. Light mesh for a maximum breathability levels and motivational message on the back.

SIZES S-M | L-XL

95% POLYAMIDE | 5% ELASTHANE