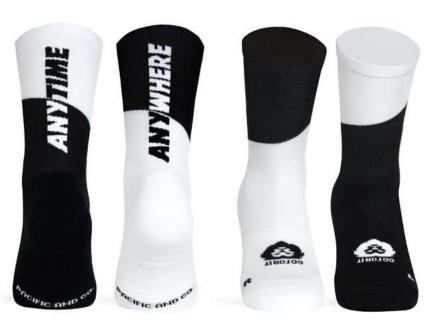

S174ES S-M | L-XL

Pacific PACIFIC AND CO. X PITUFOLLOW

## ANYTIME (BW)

Made with high quality polyamide yarn, they guarantee perfect performance and a high humidity evacuation. Reinforced knitting at the pressure points of the foot to ensure total absorption of vibration and shock. Light mesh for a maximum breathability levels and motivational message on the back.