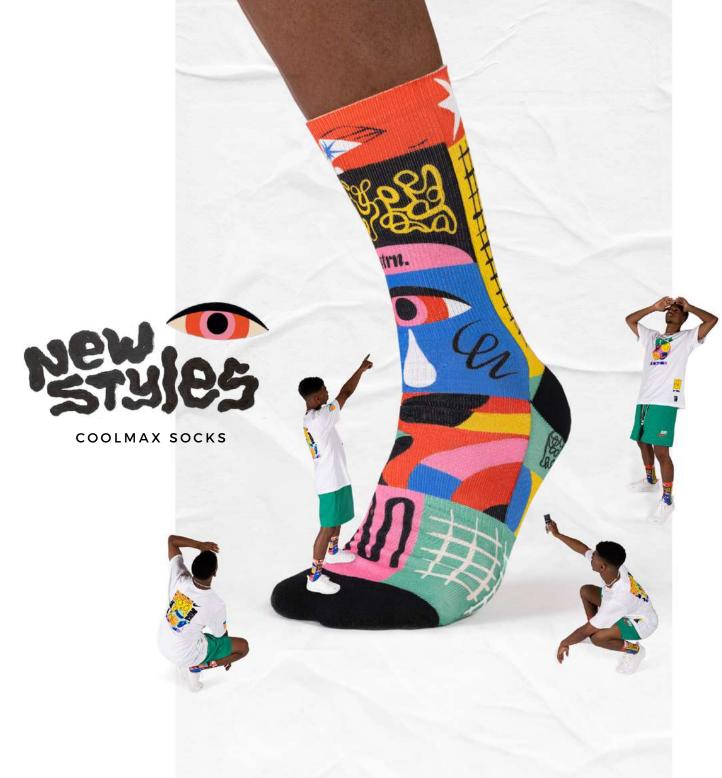

## **CREATIVE PRINT SOCKS**

Presenting the full Coolmax socks range with original and creative designs. Each season we dedicate a hub to create synergy with artists around the globe. Illustrators, muralists, tattoo artists has collaborated with us to create unique socks with their original style. A piece of art on your feet.