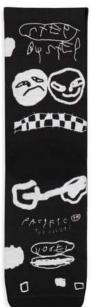

### **VOGEL GIFT BOX** [ARTIST EDITION BOX]

VOGEL GIFT BOX is han exclusive box designed by the talented spanish artist Alícia Vogel. Inside you will find two creative pairs of socks + EXCLUSIVE PIN designed by the artist. [Limited Edition]

[Limited Edition Artist Box] SIZES S-M|L-XL

Vogel was inspired by optimistic messages making use of his characteristic 'unlearned calligraphy' and various symbolisms that embrace the error in the stroke.

### VOGEL (Noir)

Vogel was inspired by optimistic messages making use of his characteristic 'unlearned calligraphy' and various symbolisms that embrace the error in the stroke.

80% I CoolMax® 10% I COTTON 06%INYLON 04% I ELASTIC