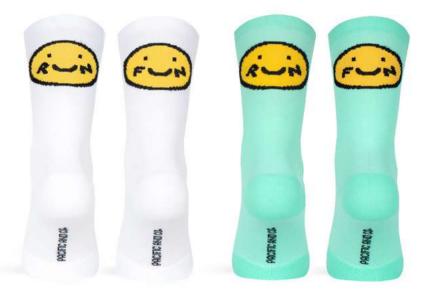

## SMILE RUN (White)

Go for a run and enjoy the freedom, the good company, the music, the effort ... That should be the main objective when you put on your socks, press start and start your training. SMILE & RUN!

## SMILE RUN (Turquoise)

Go for a run and enjoy the freedom, the good company, the music, the effort ... That should be the main objective when you put on your socks, press start and start your training. SMILE & RUN!