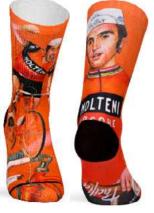

## GIRO SOCKS 1909

For the socks that represent "El Giro", we have chosen the historical cyclist Fausto Coppi, also known as Il Campionisimo and five-times champion of the race. He is considered to be one of the best cyclists in history. That certainly warrants a tribute! On the front side of the socks, we can see the Brooklyn squad, which included Roger De Vlaeminck called "El Gitano" and Eddy Merckx.