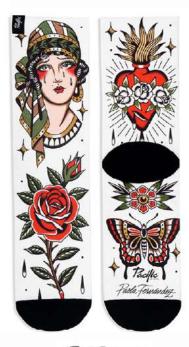

## LOLA by Paola Fernández

Paola Fernandez, a tattoo artist based in Granada designed Lola. This traditional tattoo style presents itself like a explosion of love, pain and passion. Lola socks represent the classical figures of old school, authentic and traditional tattoo.