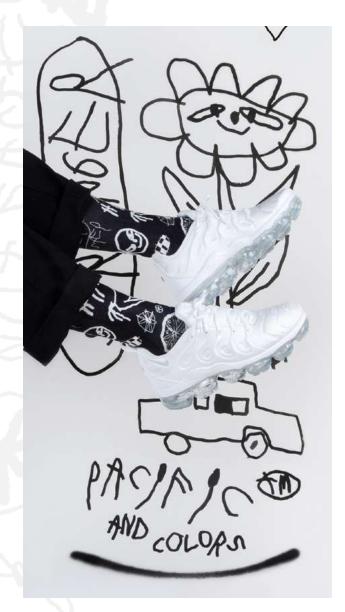

### **VOGEL GIFT BOX** [ARTIST EDITION BOX]

VOGEL GIFT BOX is han exclusive box designed by the talented spanish artist Alícia Vogel. Inside you will find two creative pairs of socks + EXCLUSIVE PIN designed by the artist. [Limited Edition]

[Limited Edition Artist Box] SIZES S-M|L-XL

Vogel was inspired by optimistic messages making use of his characteristic 'unlearned calligraphy' and various symbolisms that embrace the error in the stroke.