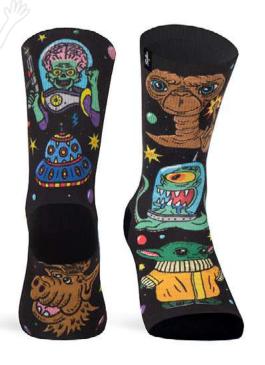

### **LOVELY MARTIANS**

We thought that aliens were ugly, green and that they were coming for us, until we met these endearing Martians. Since then, we have all wanted to have them close to hug them. ET stay here, my house is your house!

80% I CoolMax® 10% I COTTON 06% I NYLON 04% I ELASTIC

COOL MAX\*

S17/ES S-M | L-XL