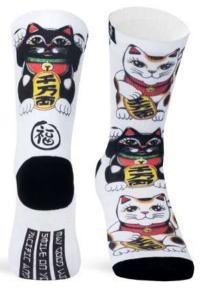

### **NEKO**

This Cat is famous all around the world, Maneki Neko is known for his infinite salutes, being a symbol of luck in the japanese culture. Luck bonus for the owner of these socks!

80% I COOIMax®
10% I COTTON
06% I NYLON
04% I ELASTIC

COOL MAX\*

S174=S S-M | L-XL