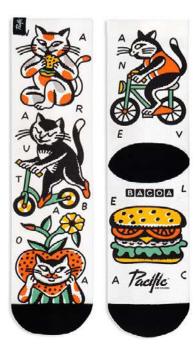

## BACOA CATS by Amama

Bacoa Colors is our new socks collaboration with Bacoa and the artist Anana. The love for our city, Barcelona, and its urban culture has brought us together to cook on low these socks for you.

## BACOA COLORS by Amama

Designed by Anana, these socks represents what we imagine inside a 'Burger city': cats, flowers, factories, a girl walking her dogs and of course burgers! ... Long live to the imagination!