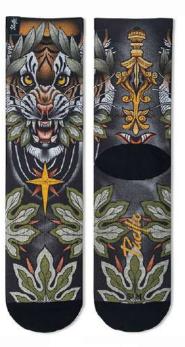

## ROAR by ALVARO ALONSO

The ROAR socks are part of the capsule collection TATTOO SERIES, the new socks in collaboration with three Tattoo Artists from Barcelona. In this case, Alvaro Alonso, with a Neo-Traditional style, gives the savage touch to the collection.