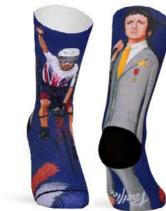

## TOUR SOCKS 1909

In the socks tribute to "El Tour" we have selected Jacques Anqueti, often called "Maitre Jacques or Monsieur Crono", the five-time winner of The French Tour. On the front of these socks we have presented the famous Indurain descent that made Rominger so exhausted on the downhill of Tourmalet in 1993.