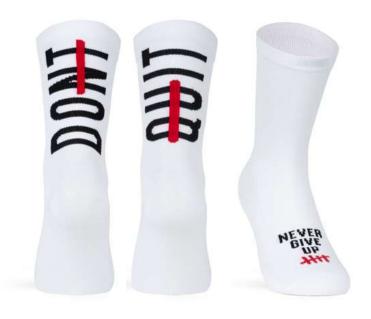

S174=S S-M | L-XL

Winning should not be the only objective, in failure there is also triumph. Win, lose, learn but never give up. DO IT for you.

Made with high quality polyamide yarn, they guarantee high humidity evacuation. Reinforced knitting at the pressure points of the foot to ensure total absorption of vibration and shock. Light mesh for a maximum breathability levels.

94% POLYAMIDE | 6% ELASTHANE