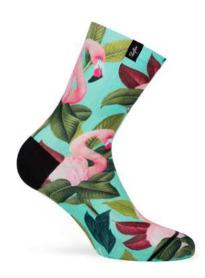

### **FLAMINGO**

Nothing more refreshing than dipping your head into the water! These flamingos and their pink and turquoise tones will give you the fresh touch this summer season.

80% I C o o I M a x ® 10% I COTTON **06**% I NYLON 04% I ELASTIC

OOL MAX\* S174ES S-M