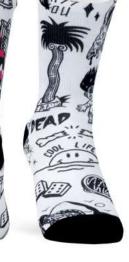

### RAD

Those wonderful years, or what's the same: friends, the square, pizza and zero commitments. The RAD socks are the pill that will make you go back in time until the 80's to revisit those moments. Welcome!