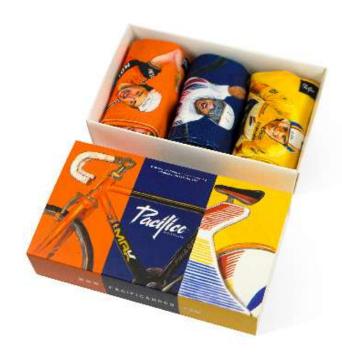

## GRAND TOURS BOX

The gift box for Special Edition GRAND TOURS depicts the 3 Big Races and the colours of each tour: red (La Vuelta), pink (El Giro) and yellow (El Tour). The three pairs of socks that tribute each race can be discovered inside, showing these historical cyclist and anecdotes from the races.

If you have a friend that loves the world of cycling, this Grand Tours special edition would be an amazing and exclusive gift.

AIRCHBANI SUPPORT

SIZES S-M | L-XL