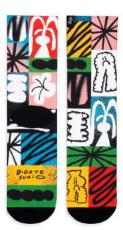

## **CREATIVE PRINT SOCKS**

Presenting the full Coolmax socks range with original and creative designs. Each season we dedicate a hub to create synergy with artists around the globe. Illustrators, muralists, tattoo artists has collaborated with us to create unique socks with their original style. A piece of art on your feet.