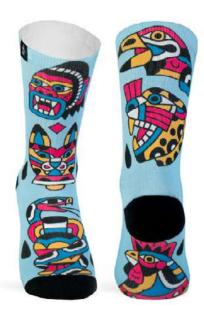

### **TOTEM**

**80**% I C o o I M a x ® **10**% I C O T T O N 06%INYLON 04%IELASTIC

SIZES #S-M | L-XL