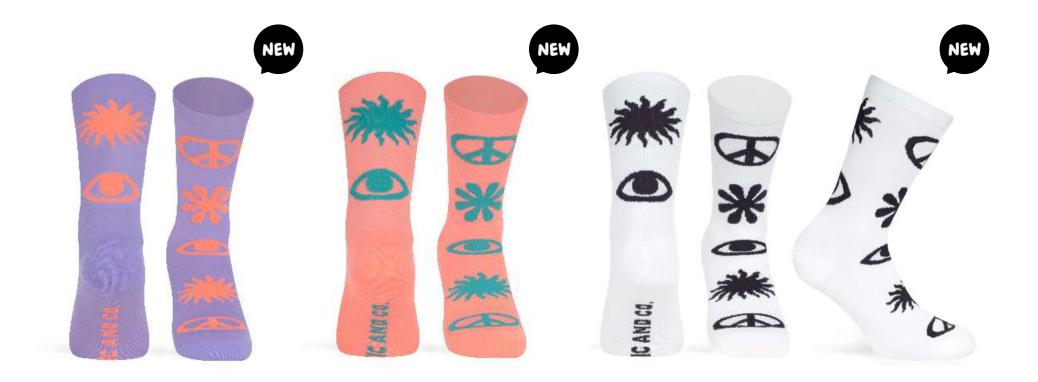

### PEACE (Lavender)

Made with high quality polyamide yarn, they guarantee perfect performance and a high humidity evacuation. Reinforced knitting at the pressure points of the foot to ensure total absorption of vibration and shock. Light mesh for a maximum breathability levels and motivational message on the back.

SIZES S-M | L-XL

9 % POLYAMIDE | % ELASTHANE

### PEACE (Peach)

Made with high quality polyamide yarn, they guarantee perfect performance and a high humidity evacuation. Reinforced knitting at the pressure points of the foot to ensure total absorption of vibration and shock. Light mesh for a maximum breathability levels and motivational message on the back.

S174ES S-M | L-XL

Pacific PACIFIC AND CO. X PITUFOLLOW