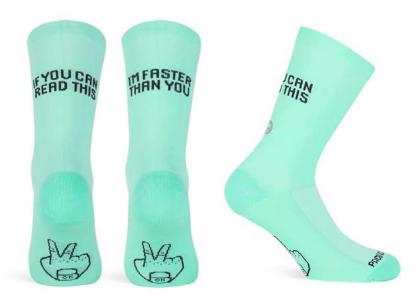

## FASTER (Mint)

When somebody behind you is panting like a dog, looking for your wheel and taking advantage of your energy, make it clear that if he can see your socks, it is because you are faster. Once this point is clear, give gas and continue enjoying the landscape. Designed to train and compete in hot and humid climates, Pacific and Co. performance cycling socks are designed for maximum breathability levels. Made with Polyamide yarn, they guarantee comfort and a high humidity evacuation and total absorption of vibration and shock.

## FASTER (Coral)

When somebody behind you is panting like a dog, looking for your wheel and taking advantage of your energy, make it clear that if he can see your socks, it is because you are faster. Once this point is clear, give gas and continue enjoying the landscape. Designed to train and compete in hot and humid climates, Pacific and Co. performance cycling socks are designed for maximum breathability levels. Made with Polyamide yarn, they guarantee comfort and a high humidity evacuation and total absorption of vibration and shock.