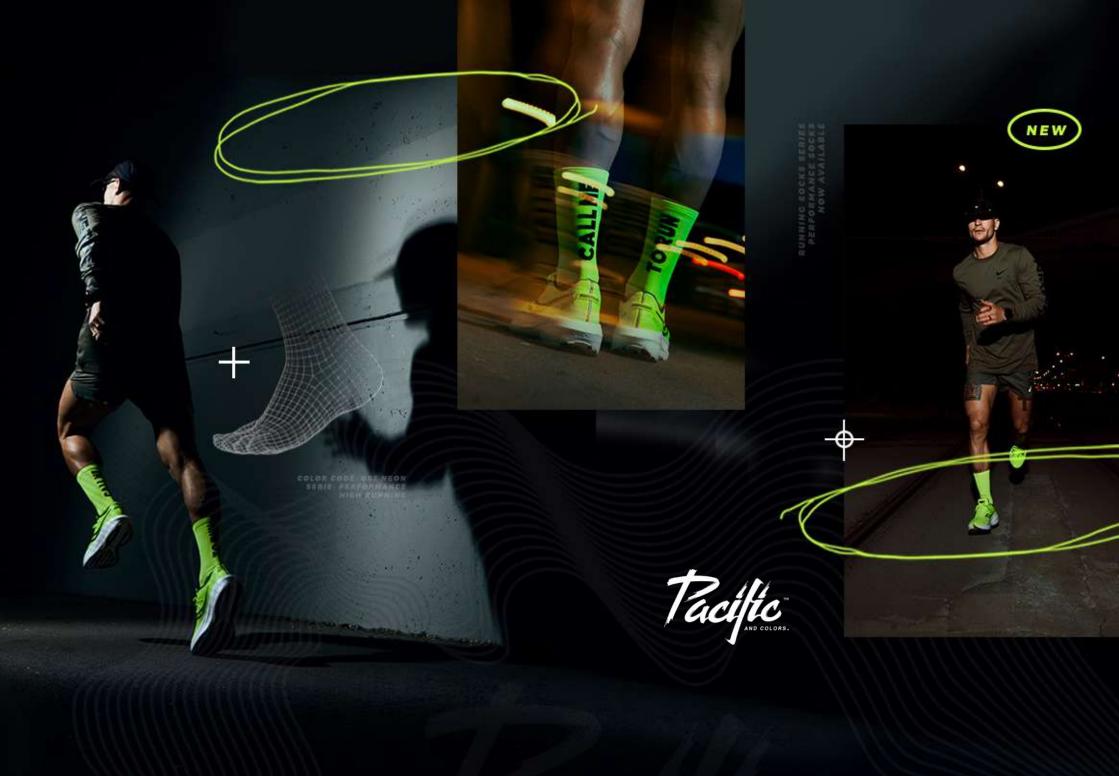

## PERFORMANCE SOCKS

Our ultimate lightweight technical crew sock. The fabric properties, optimised mesh, extracushion and knitting texture is engineered to fit perfectly for performance activity. With extra breathability and confy features to be part of you while running, riding or walking the city. Take closer look to see the difference.

H I G H P E R F O R M A N C E

T E C H N O L O G Y

Exclusive structure designed for a maximum ventilation for half time and hot seasons. High quality threads like Tactel, NylCare, SoftAir and Coolmax bring the sock the best materials for each exercice.

## **EXTRACUSHION**

ON THE MOVE

More protection against impacts. Shock-absorber cushion at the sole for a complete comfy experience.

## VENTILATIONMESH

I N S T E P

New mesh areas instep to give an even greater feeling of lightness and comfort. Ventilation zones make the socks more breathable, by removing humidity and moisture quicker.

# AIRCHBANDFIT

Airchband support offers mid-foot stability for a better fit.

Prevents sliding moves during activity. Located in the arch of the foot, it also provides for venous return and recovery.

Right/left sock distinction to adapt the design to each foot shape for a optimum confort and adaptability.