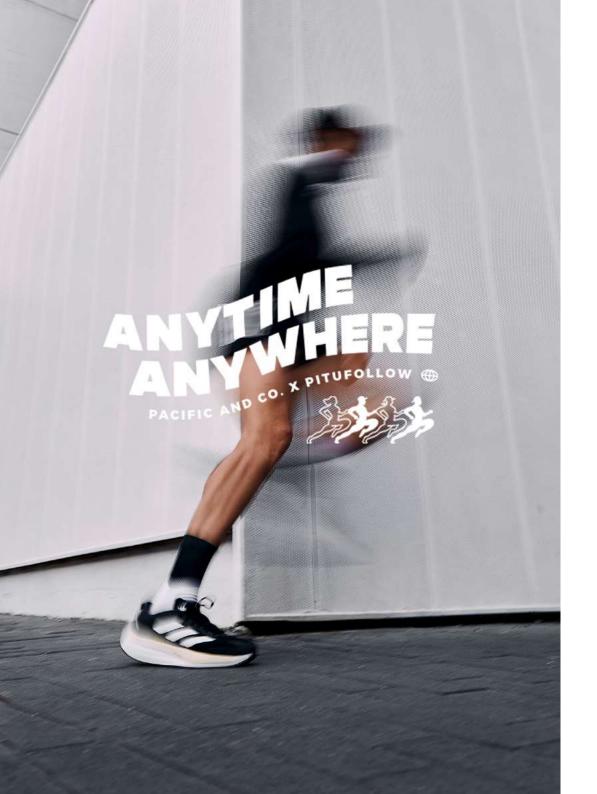

S174ES S-M | L-XL

Pacific PACIFIC AND CO. X PITUFOLLOW

## ANYTIME (BW)

Made with high quality polyamide yarn, they guarantee perfect performance and a high humidity evacuation. Reinforced knitting at the pressure points of the foot to ensure total absorption of vibration and shock. Light mesh for a maximum breathability levels and motivational message on the back.