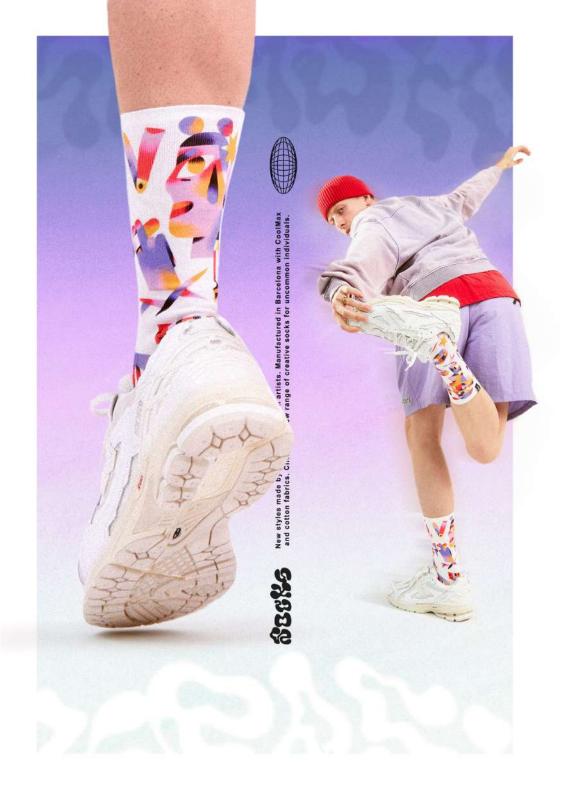

## **CREATIVE PRINT SOCKS**

Presenting the full Coolmax socks range with original and creative designs. Each season we dedicate a hub to create synergy with artists around the globe. Illustrators, muralists, tattoo artists has collaborated with us to create unique socks with their original style. A piece of art on your feet.