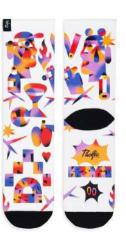

## **CREATIVE PRINT SOCKS**

Presenting the full Coolmax socks range with original and creative designs. Each season we dedicate a hub to create synergy with artists around the globe. Illustrators, muralists, tattoo artists has collaborated with us to create unique socks with their original style. A piece of art on your feet.