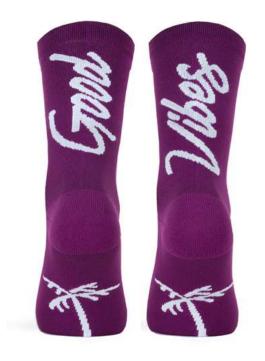

## GOOD VIBES (Aubergine)

Made with high quality polyamide yarn, they guarantee perfect performance and a high humidity evacuation. Reinforced knitting at the pressure points of the foot to ensure total absorption of vibration and shock. Light mesh for a maximum breathability levels and motivational message on the back.

SIZES S-M | L-XL

95% POLYAMIDE | 5% ELASTHANE