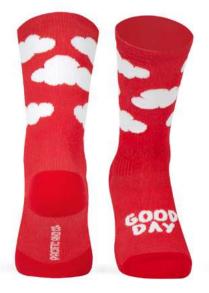

SIZES S-M | L-XL

When you run or ride a bike and you feel like you're flying, you've reached the maximum level of enjoyment. Now you are ready to dive into the clouds, the limit is the sky.

## CLOUDS (Red)

When you run or ride a bike and you feel like you're flying, you've reached the maximum level of enjoyment. Now you are ready to dive into the clouds, the limit is the sky.

SIZES S-M | L-XL