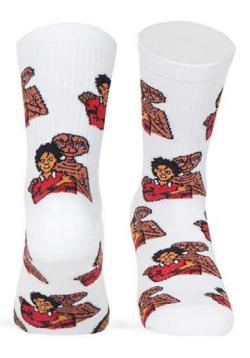

### **FOREVER YOUNG**

This design is a tribute to our beloved 90s culture. Michael Jackson and ET united as a symbol of an era that, both in music and in cinema, marked a before and after in our kids memories.