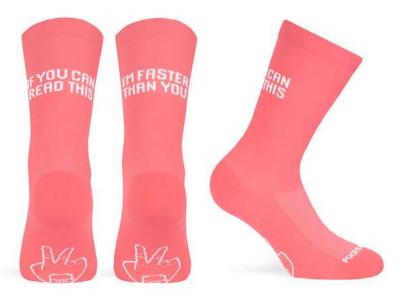

## FASTER (Mint)

When somebody behind you is panting like a dog, looking for your wheel and taking advantage of your energy, make it clear that if he can see your socks, it is because you are faster. Once this point is clear, give gas and continue enjoying the landscape. Designed to train and compete in hot and humid climates, Pacific and Co. performance cycling socks are designed for maximum breathability levels. Made with Polyamide yarn, they guarantee comfort and a high humidity evacuation and total absorption of vibration and shock.

## FASTER (Coral)

When somebody behind you is panting like a dog, looking for your wheel and taking advantage of your energy, make it clear that if he can see your socks, it is because you are faster. Once this point is clear, give gas and continue enjoying the landscape. Designed to train and compete in hot and humid climates, Pacific and Co. performance cycling socks are designed for maximum breathability levels. Made with Polyamide yarn, they guarantee comfort and a high humidity evacuation and total absorption of vibration and shock.