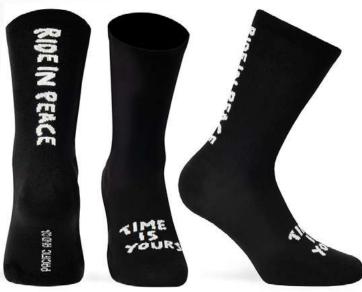

## RIDE IN PEACE (Black)

We ride on two wheels to work, shopping, meetings, gym,... it is our best ally. Cars, however, are the enemy we have to live with. So we arm ourselves with patience and calm to enjoy our favorite transport. Blessed bicycle!

Made with high quality polyamide yarn, they guarantee perfect performance and a high humidity evacuation. Reinforced knitting at the pressure points of the foot to ensure total absorption of vibration and shock. Light mesh for a maximum breathability levels and motivational message on the back.

SIZES S-M | L-XL

95% POLYAMIDE | 5% ELASTHANE