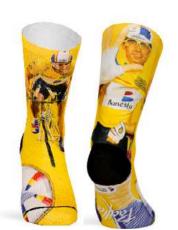

## TOUR SOCKS 1909

In the socks tribute to "El Tour" we have selected Jacques Anqueti, often called "Maitre Jacques or Monsieur Crono", the five-time winner of The French Tour. On the front of these socks we have presented the famous Indurain descent that made Rominger so exhausted on the downhill of Tourmalet in 1993.

We can't forget to mention "The Devil", the biggest supporter and leader that the cycling has had. Rest in peace Didi!

80% I COOIMax® 10% I COTTON 06% I NYLON 04% I ELASTIC