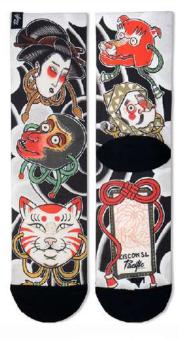

## OSAKA by R10N

Rion, a tattoo artist settled in Barcelona who has her own style, fun with a touch of kawaii style. The Osaka socks, are a parade of japanese delicacies to which the artist gives personality and that is what makes them endearing.