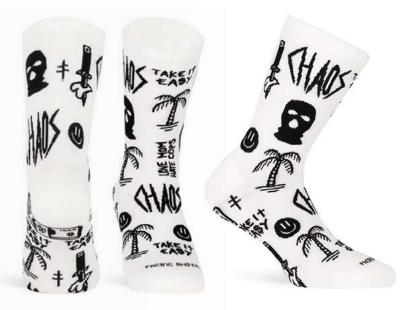

80% I Cool Max® 10% I COTTON 06%INYLON 04% I ELASTIC

CODE MAX\*

Chaos appears when normality ends, you break with everything and begin your own path. Acid is the art in this chaos, something to discover, the hidden beauty that only you can understand.

80%ICoolMax® 10% I COTTON 06%INYLON 04% I ELASTIC

ODE MAX\*

STATES S-M | L-XL

### **ACID B&W**

Chaos appears when normality ends, you break with everything and begin your own path. Acid is the art in this chaos, something to discover, the hidden beauty that only you can understand.

80% I CoolMax® 10% I COTTON 06%INYLON 04% I ELASTIC

CODE MAX\*

STATES S-M | L-XL