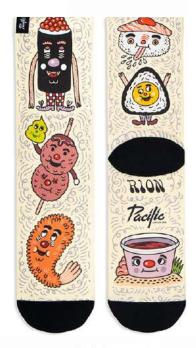

## OSAKA by R10N

Rion, a tattoo artist settled in Barcelona who has her own style, fun with a touch of kawaii style. The Osaka socks, are a parade of japanese delicacies to which the artist gives personality and that is what makes them endearing.