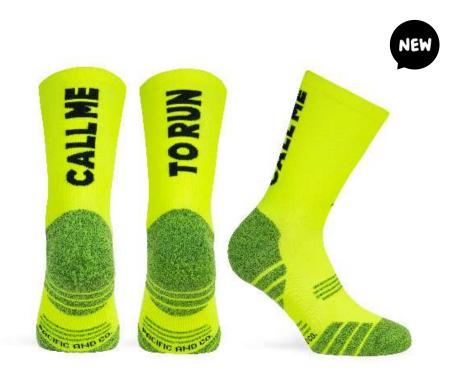

### CALL ME (Neon Yellow)

Made with high quality polyamide yarn, they guarantee perfect performance and a high humidity evacuation. Reinforced knitting at the pressure points of the foot to ensure total absorption of vibration and shock. Light mesh for a maximum breathability levels and motivational message on the back.

SIZES S-M | L-XL

95% POLYAMIDE | 5% ELASTHANE

LIGHWEIGH

AIRCHBAND SUPPORT