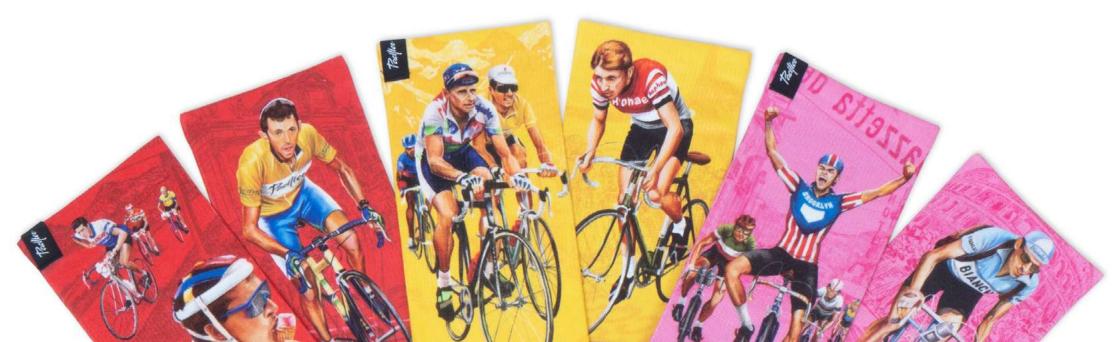

## TOUR SOCKS 1909

In the socks tribute to "El Tour" we have selected Jacques Anqueti, often called "Maitre Jacques or Monsieur Crono", the five-time winner of The French Tour. On the front of these socks we have presented the famous Indurain descent that made Rominger so exhausted on the downhill of Tourmalet in 1993.

We can't forget to mention "The Devil", the biggest supporter and leader that the cycling has had. Rest in peace Didi!

80% I COOIMax® 10% I COTTON 06% I NYLON 04% I ELASTIC

## GIRO SOCKS 1909

For the socks that represent "El Giro", we have chosen the historical cyclist Fausto Coppi, also known as Il Campionisimo and five-times champion of the race. He is considered to be one of the best cyclists in history. That certainly warrants a tribute! On the front side of the socks, we can see the Brooklyn squad, which included Roger De Vlaeminck called "El Gitano" and Eddy Merckx.

80% I CoolMax® 10% I COTTON 06% I NYLON 04% I ELASTIC

## **VUELTA SOCKS 1935**

In the socks tribute to "La Vuelta" we have chosen Roberto Heras, often called "the Spanish Climber" and the four-time winner of "La Vuelta a España".

On the front of the sock, we can find Federico Martin Bahamontes, a two-time winner of the race, and Perico Delgado who is pictured eating an icecream which is a gesture to Bahamontes from the race in La Romeyre.

80% I COOIM a x ® 10% I COTTON 06% I NYLON 04% I ELASTIC

by Pacific and Co.

Pacific and Co. presents Cycling Legends socks, as a tribute to those athletes who are part of cycling history. Outstanding spirit, no fear attitude & unique style. Three legends on two wheels. A piece of cycling culture now on your feet.