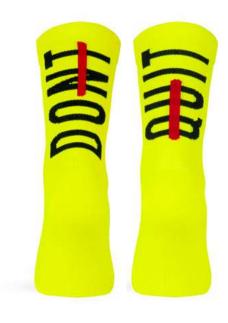

S174=S S-M | L-XL

Winning should not be the only objective, in failure there is also triumph. Win, lose, learn but never give up. DO IT for you.

Made with high quality polyamide yarn, they guarantee high humidity evacuation. Reinforced knitting at the pressure points of the foot to ensure total absorption of vibration and shock. Light mesh for a maximum breathability levels.

## DON'T QUIT (Neon)

Winning should not be the only objective, in failure there is also triumph. Win, lose, learn but never give up. DO IT for you.

Made with high quality polyamide yarn, they guarantee high humidity evacuation. Reinforced knitting at the pressure points of the foot to ensure total absorption of vibration and shock. Light mesh for a maximum breathability levels.