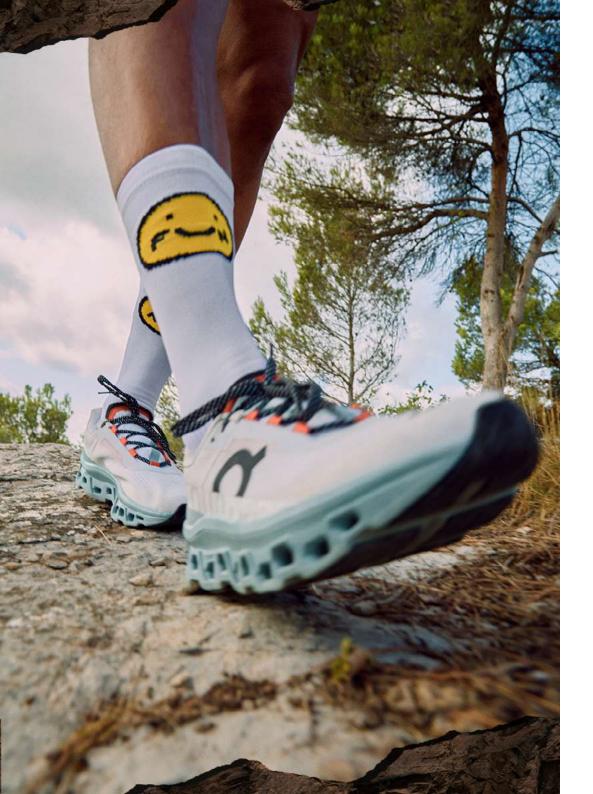

## SMILE RUN (White)

Go for a run and enjoy the freedom, the good company, the music, the effort ... That should be the main objective when you put on your socks, press start and start your training. SMILE & RUN!

## SMILE RUN (Turquoise)

Go for a run and enjoy the freedom, the good company, the music, the effort ... That should be the main objective when you put on your socks, press start and start your training. SMILE & RUN!