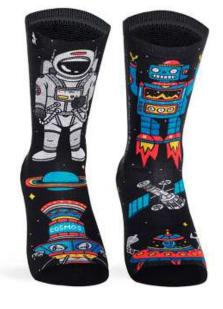

### COSMIC

The important part of Venya's work is a street art, made always with spray cans and markers. He use our socks to create a cosmic landscape with ufo, aliens, robots and astronauts.

### Designed by:

VENYA SON 80% I COOIM a x ® 10% I COTTON 06% I NYLON 04% I ELASTIC

COOL MAX\*

SIZES S-M | L-XL