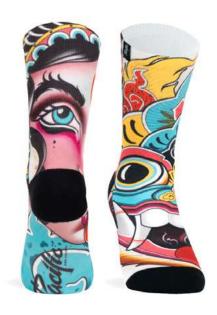

## **CREATIVE PRINT SOCKS**

Presenting the full Coolmax socks range with original and creative designs. Each season we dedicate a hub to create synergy with artists around the globe. Illustrators, muralists, tattoo artists has collaborated with us to create unique socks with their original style. A piece of art on your feet.