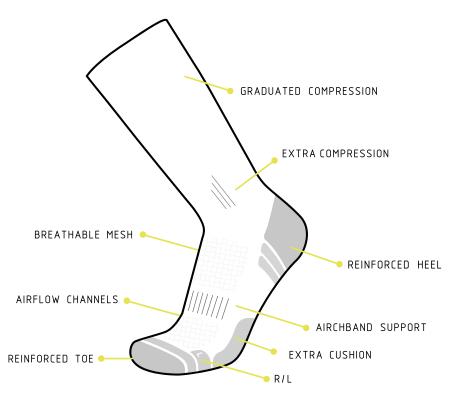

H I G H P E R F O R M A N C E

T E C H N O L O G Y

Exclusive structure designed for a maximum ventilation for half time and hot seasons. High quality threads like Tactel, NylCare, SoftAir and Coolmax bring the sock the best materials for each exercice.

## **EXTRACUSHION**

ON THE MOVE

More protection against impacts. Shock-absorber cushion at the sole for a complete comfy experience.

## VENTILATIONMESH

I N S T E P

New mesh areas instep to give an even greater feeling of lightness and comfort. Ventilation zones make the socks more breathable, by removing humidity and moisture quicker.

# AIRCHBANDFIT

Airchband support offers mid-foot stability for a better fit.

Prevents sliding moves during activity. Located in the arch of the foot, it also provides for venous return and recovery.

Right/left sock distinction to adapt the design to each foot shape for a optimum confort and adaptability.