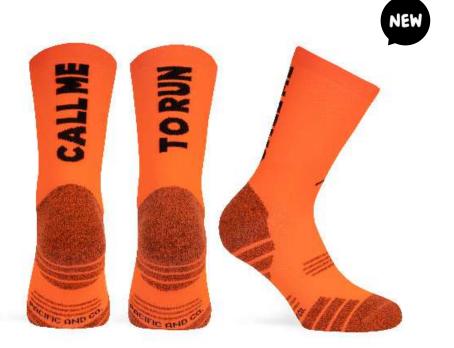

## CALL ME (Neon Orange)

Made with high quality polyamide yarn, they guarantee perfect performance and a high humidity evacuation. Reinforced knitting at the pressure points of the foot to ensure total absorption of vibration and shock. Light mesh for a maximum breathability levels and motivational message on the back.