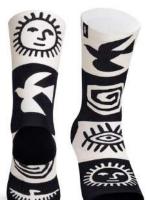

### STRUCTURE

- A REINFORCED EXTRACUSHION.
- B ELASTIC BAND.
- C REINFORCED HEEL.
- D BRAND LOGO.
- E ANTI-IMPACT SOLES.
- F SIGNATURE ON THE SOLE.
- G ORIGINAL BRAND LABEL.
- H LEFT/RIGHT SHAPE.