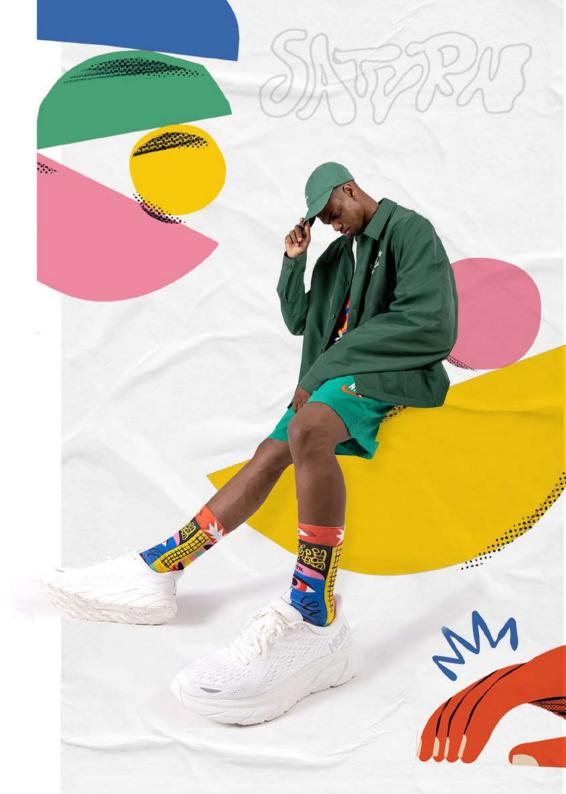

L-XL





### NATURE

80% I Cool Max® 10% I COTTON 06% I NYLON 04% I ELASTIC

STATES #S-M | L-XL



















### **ANCESTRAL**

80% I CoolMax® 10% I COTTON 06%INYLON 04%IELASTIC

SIZES #S-M | L-XL



















## THIJMEN by



Socks designed by artist Thijmen Geluk. With a fun and urban style, Thijmen completes this design with a soft and elegant color palette that will perfectly match your style.



80% I CoolMax®
10% I COTTON
06% I NYLON
04% I ELASTIC

CODE MAX\*

S1743S S-M | L-XL



# SATURN by

Socks designed by artist SATURN. With a colorful style, Saturn highlights concepts such as the eye, the hand and the stars in this design. Ancestral motifs that are very recurrent in his work.



80% I COOIMax®
10% I COTTON
06% I NYLON
04% I ELASTIC

CODE MAX\*

SIZES S-M | L-XL







## JASPER by



Socks designed by the german tattoo artist JASPER. With his particular style loaded with symbolism, Jasper works with lines and earth colors, which makes these socks a 'must' in your looks.



80% | CoolMax ® 10% | COTTON 06%INYLON 04% I ELASTIC

OOL MAX\*

SIZES S-M | L-XL





Flashy socks designed by tattoo artist Jesús del Castillo. Recognized for the traditional style, the tattoer gives fresh and striking colors to his designs that makes his pieces unique.



80% I CoolMax ® 10% I COTTON 06%INYLON 04%IELASTIC

OOL MAX\*

STATES S-M | L-XL









### **BE YOU GIFT BOX** [LIMITED EDITION BOX]

BE YOU GIFT BOX is han exclusive box designed by the talented italian artist Marco Oggian. Inside you will find BE YOU & BLINKIN' EYE socks + EXCLUSIVE PIN. [Limited Editio