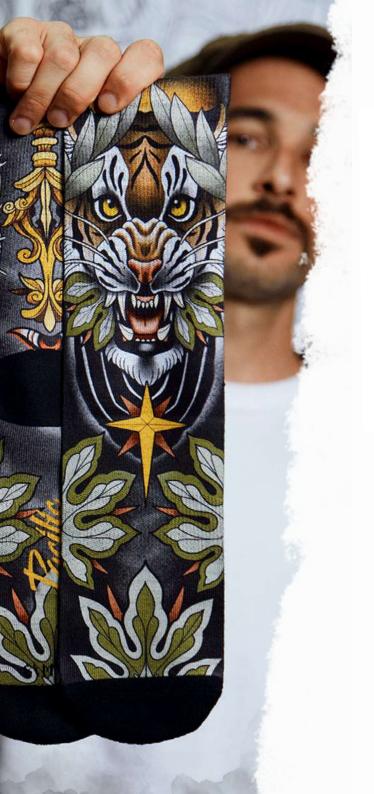

## JASPER by

Socks designed by the german tattoo artist JASPER. With his particular style loaded with symbolism, Jasper works with lines and earth colors, which makes these socks a 'must' in your looks.