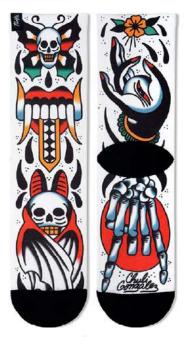

80% | CoolMax®
10% | COTTON
06% | NYLON
04% | ELASTIC

COOL MAX\*

SIZES S-M | L-XL

SKULL by

The SKULL socks are part of the capsule collection TATTOO SERIES, the new socks in collaboration with three Tattoo Artists from Barcelona. Here is Chuli Gonzalez, giving the a dark and classy touch to the collection with a clean Traditional tattoo.

80% I COOIMax®
10% I COTTON
06% I NYLON
04% I ELASTIC

CODE MAX\*

SIZES S-M | L-XL