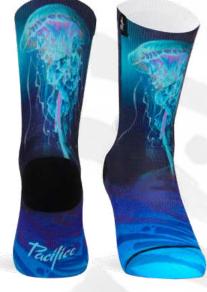

### **JELLYFISH**

It's true that jellyfish are not the most cute animal on the planet, but who wants to be cute when you can clone, rejuvenate and travel around the ocean? Be jellyfish, my friend!

80% | CoolMax ® 10% | COTTON 06% | NYLON 04% | ELASTIC