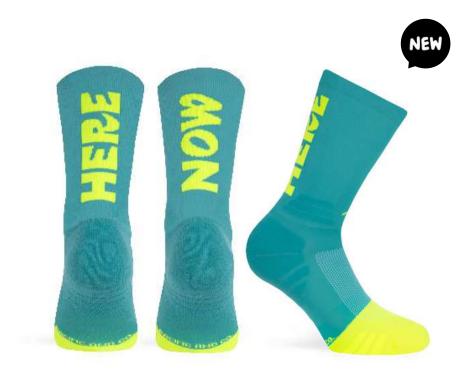

## HERE NOW (Turquoise)

Made with high quality polyamide yarn, they guarantee perfect performance and a high humidity evacuation. Reinforced knitting at the pressure points of the foot to ensure total absorption of vibration and shock. Light mesh for a maximum breathability levels and motivational message on the back.

STATES S-M | L-XL

95% POLYAMIDE | 5% ELASTHANE