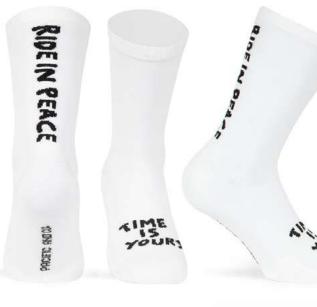

## RIDE IN PEACE (White)

We ride on two wheels to work, shopping, meetings, gym,... it is our best ally. Cars, however, are the enemy we have to live with. So we arm ourselves with patience and calm to enjoy our favorite transport. Blessed bicycle!

Made with high quality polyamide yarn, they guarantee perfect performance and a high humidity evacuation. Reinforced knitting at the pressure points of the foot to ensure total absorption of vibration and shock. Light mesh for a maximum breathability levels and motivational message on the back.

STATES S-M | L-XL