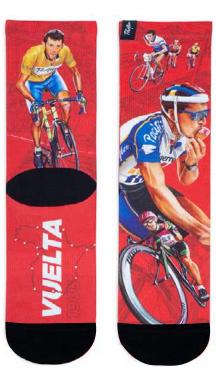

## **VUELTA SOCKS 1935**

In the socks tribute to "La Vuelta" we have chosen Roberto Heras, often called "the Spanish Climber" and the four-time winner of "La Vuelta a España".

On the front of the sock, we can find Federico Martin Bahamontes, a two-time winner of the race, and Perico Delgado who is pictured eating an icecream which is a gesture to Bahamontes from the race in La Romeyre.