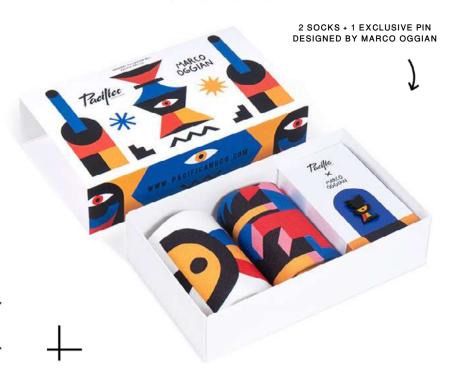

### **BE YOU GIFT BOX** [LIMITED EDITION BOX]

BE YOU GIFT BOX is han exclusive box designed by the talented italian artist Marco Oggian. Inside you will find BE YOU & BLINKIN' EYE socks + EXCLUSIVE PIN. [Limited Edition 200u.]

## BE YOU by MARCO OGGIAN

'Many times we hide behind masks because we are afraid of what people think about us. Don't stop being who you really are! Express yourself with the new BE YOU' design by the artist Marco Oggian.

## BLINKIN EYE by MARCO

'The human being is imperfect by nature, and this is what makes us human. We have the vision and the strength to correct mistakes and become a better person in a blinking eye.' by Marco Oggian.