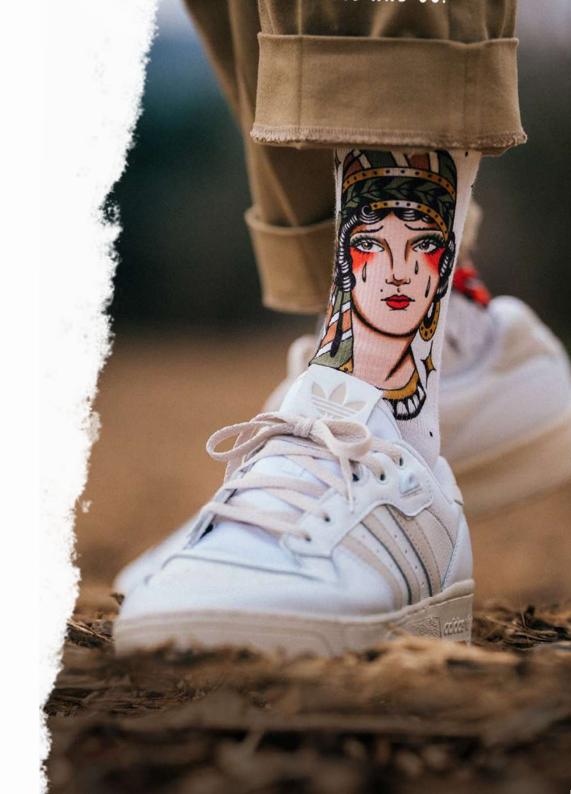

### **ANCESTRAL**

80% I CoolMax® 10% I COTTON 06%INYLON 04%IELASTIC

SIZES #S-M | L-XL