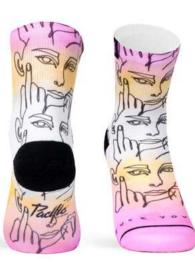

### **FUCK YA**

When someone is explaining how wonderful is his life and just in this certain moment you decide to show him how wonderful your middle finger is, because it's the best that you can pay with. Fuckya!

80% I CoolMax®
10% I COTTON
06% I NYLON
04% I ELASTIC

SIZES S-M

[LOW-CUT SOCKS]