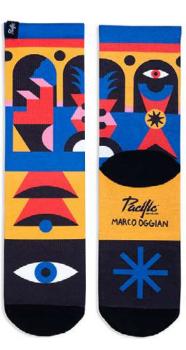

### **BE YOU GIFT BOX** [LIMITED EDITION BOX]

BE YOU GIFT BOX is han exclusive box designed by the talented italian artist Marco Oggian. Inside you will find BE YOU & BLINKIN' EYE socks + EXCLUSIVE PIN. [Limited Edition 200u.]

## BE YOU by MARCO OGGIAN

'Many times we hide behind masks because we are afraid of what people think about us. Don't stop being who you really are! Express yourself with the new BE YOU' design by the artist Marco Oggian.