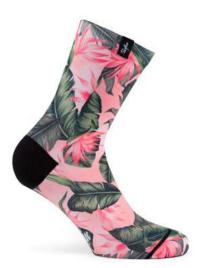

### MALAY

We were inspired by one of the seven thousand islands of the Philippines to create Malay. An explosion of tropical leaves and flowers that are part of the exotic nature of this wonderful country.

80% I CoolMax ® 10% I COTTON 06% I NYLON 04% I ELASTIC

OUL MAX\*

SIZES S-M | L-XL