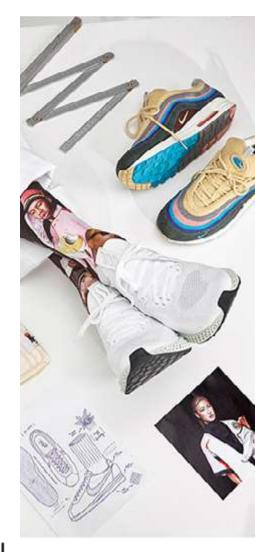

#### **BLUEPRINT** [ SPECIAL EDITION ]#

Blueprint socks are inspired by sketches about technological aspects and innovations of the most relevant sneakers today. All full of details representing the designs and tech revolution of the most iconic sneakers in the last decade.

#### IDOLS [SPECIAL EDITION]#

Our tribute to the most recognized faces of the current sneakers culture. 10 personalities from the fashion & music who have designed their own sneakers line. The masters of Hype that have created endless influence with their products in stores all over the world.