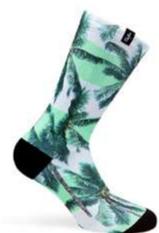

#### **PALM STREET**

80% I CoolMax® 10% I COTTON 06%INYLON 04% I ELASTIC

S17/ES #S-M | L-XL