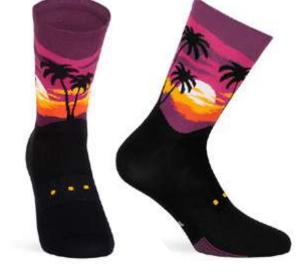

### **SUNSET**

The sun is falling down, giving way to the night. That moment becomes one of the greatest of the day. Make your rides always special with the Sunset socks.

Made with high quality polyamide yarn, they guarantee comfort and a high humidity evacuation. Reinforced knitting at the pressure points of the foot to ensure total absorption of vibration and shock. Light mesh for a maximum breathability.

STATES #S-M | L-XL 95% POLYAMIDE | 5% ELASTHANE