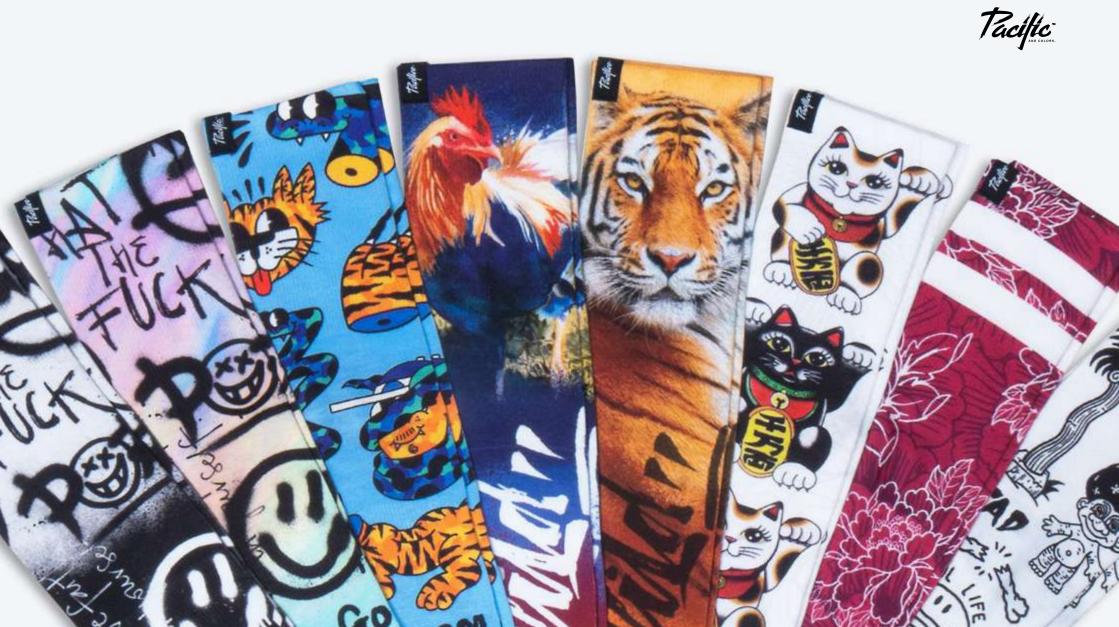

# CREATIVE COOLMAX SOCKS

Presenting the full Coolmax socks range with original and creative designs. High Quality socks Made in Barcelona by worldwide artists. Sustained by the endless inspiration found in beaty of nature mixed by urban lifestyle. New looks and the best from past seasons. Will you be able to choose?

# NOHMEN by [] TITLE I

The NOHMEN socks are part of the capsule collection TATTOO SERIES, the new socks in collaboration with three Tattoo Artists from Barcelona. Is Cisco Ksl, with a Japanese style, the one who makes tribute to japanese mythology and culture.

# ROAR by ALVAND ALOND

The ROAR socks are part of the capsule collection TATTOO SERIES, the new socks in collaboration with three Tattoo Artists from Barcelona. In this case, Alvaro Alonso, with a Neo-Traditional style, gives the savage touch to the collection.

80% I CoolMax ® 10% I COTTON 06% I NYLON 04% I ELASTIC

COOL WAY.

S)1/4=S #S-M | L-XL

SKULL by

The SKULL socks are part of the capsule collection TATTOO SERIES, the new socks in collaboration with three Tattoo Artists from Barcelona. Here is Chuli Gonzalez, giving the a dark and classy touch to the collection with a clean Traditional tattoo.