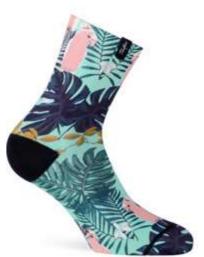

#### **FLAMINGO**

Nothing more refreshing than dipping your head into the water! These flamingos and their pink and turquoise tones will give you the fresh touch this summer season.

80% I C o o I M a x ® 10% I COTTON **06**% I NYLON 04% I ELASTIC