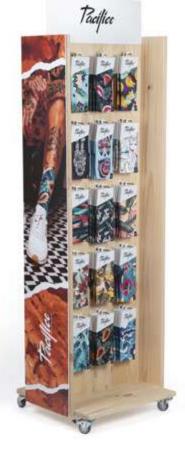

#### DISPLAY STAND 4 WHEELS

#### 2 FACES DISPLAY STAND

MEASURES: 50cm x 170cm x 50cm

CAPACITY: 120 PAIRS MATERIAL: PINE WOOD

2 MAGNET PHOTO KIT + 4 WHEELS

Hang max. 4 pairs in each nail.

We recommend to expose S-M size.

Pacific MAD COLORS.