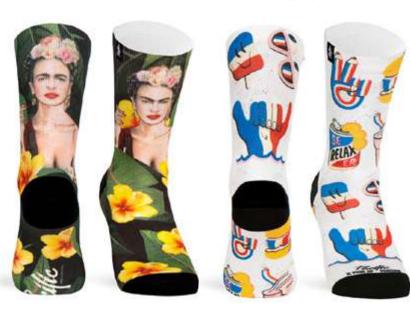

#### FRIDA

Admiration for her talent and courage, and sadness for her bitter and harsh illness. This design is our tribute to the woman who transformed her pain into art, and her art in our need.

80% I COOIMax®
10% I COTTON
06% I NYLON
04% I ELASTIC