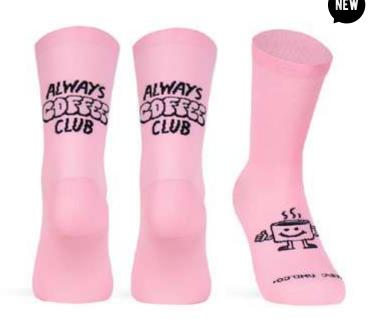

### COFFEE CLUB (Pink)

If you don't mind what time, if you are those who ask about the origin, the type and roast, if you alway taste it without sugar...you are part of the club! Shout with us: Coffee! yes! Always! Anytime!

Made with high quality polyamide yarn, they guarantee perfect performance and a high humidity evacuation. Reinforced knitting at the pressure points of the foot to ensure total absorption of vibration and shock. Light mesh for a maximum breathability levels and motivational message on the back.

9174=9 #S-M | L-XL

95% POLYAMIDE | 5% ELASTHANE

AIRFLOW TECHNOLOG

AIRCHBAND SUPPORT