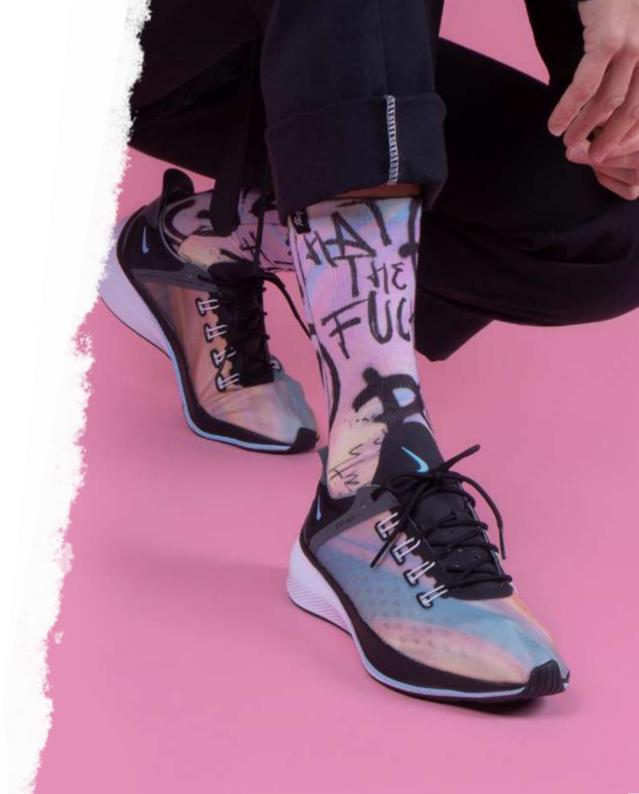

RAD socks are the pill that will make you go back in time until the 80's to revisit those moments. Welcome!



80% I Cool Max® 10% I COTTON 06%INYLON 04% I ELASTIC

COOL WAX\*

9) #4=\$ #S-M | L-XL





#### ACID [ COLORS ]

Chaos appears when normality ends, you break with everything and begin your own path. Acid is the art in this chaos, something to discover, the hidden beauty that only you can understand.



80% | CoolMax ® 10% | COTTON 06% | NYLON 04% | ELASTIC

COOL WAX\*

S174ES #S-M | L-XL

#### ACID [B&W]

Chaos appears when normality ends, you break with everything and begin your own path. Acid is the art in this chaos, something to discover, the hidden beauty that only you can understand.



80% I CoolMax ® 10% I COTTON 06% I NYLON 04% I ELASTIC

COOL WAX\*

S177=S #S-M | L-XL







#### **TIGER**

The Tiger is a savage animal paired with the concept of power, ferocity and sensuality. Deep look and a clear objetive: survive!. Feel like a Tiger in the city and fight for your goals.



80% I COOIMax® 10% I COTTON 06% I NYLON 04% I ELASTIC

COOL WAX\*

S1743S #S-M | L-XL



This monkey of the old world has conquered our hearts. The range of colors of his face and the depth of his look have allowed us to occupy with his portrait 100% of the canvas.



80% | CoolMax® 10% | COTTON 06% | NYLON 04% | ELASTIC

COOL WAX.

917459 #S-M | L-XL



#### SHARK

Shark is the king of the ocean. We can not forget that there is life in the sea, that nature is wise, and that one day everything we are doing will return it to us. Please, let's take care of Planet Earth.



80% I COOIM