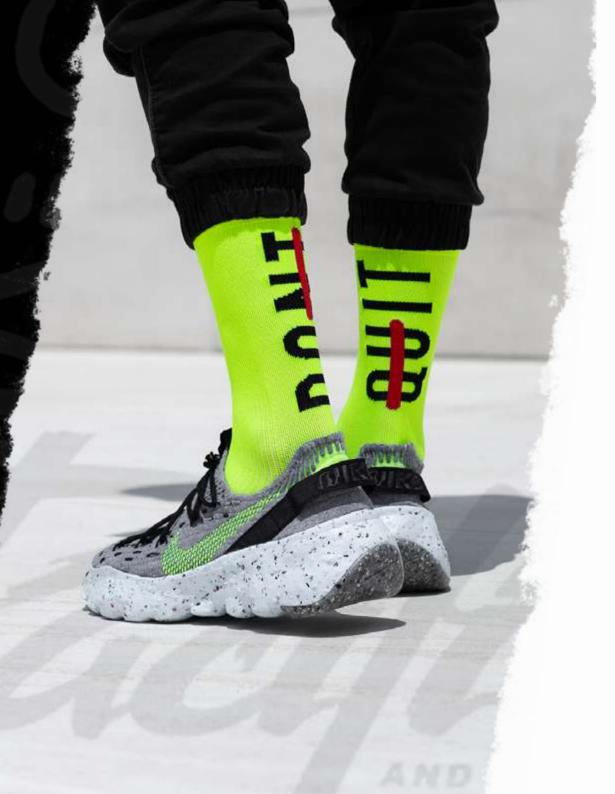

# DON'T QUIT (Neon)

Winning should not be the only objective, in failure there is also triumph. Dream, risk, win, lose, learn but never give up. DO IT for you, for all the effort that took you to get there.

Made with high quality polyamide yarn, they guarantee perfect performance and a high humidity evacuation. Reinforced knitting at the pressure points of the foot to ensure total absorption of vibration and shock. Light mesh for a maximum breathability levels and motivational message on the back.

S174=S #S-M | L-XL

94% POLYAMIDE | 6% ELASTHANE

AIRCHBAND SUPPORT