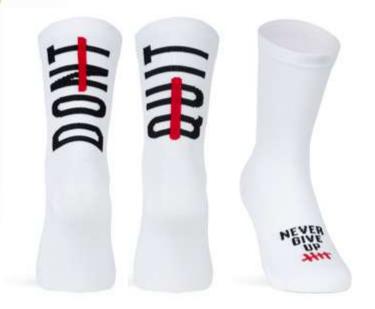

### DON'T QUIT (White)

Winning should not be the only objective, in failure there is also triumph. Dream, risk, win, lose, learn but never give up. DO IT for you, for all the effort that took you to get there.

Made with high quality polyamide yarn, they guarantee perfect performance and a high humidity evacuation. Reinforced knitting at the pressure points of the foot to ensure total absorption of vibration and shock. Light mesh for a maximum breathability levels and motivational message on the back.

9174=9 #S-M | L-XL

94% POLYAMIDE | 6% ELASTHANE

AIRCHBAND SUPPORT