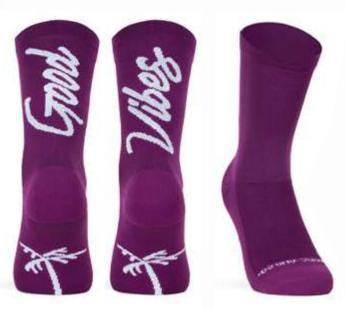

# GOOD VIBES (Aubergine)

In a time when everything is going so fast and moments to enjoy free time are very few, we decided to launch a direct message: GOOD VIBES. If there are good vibes, everything is easier and more bearable. That's why we are ending the world a positive message and we aim for a smile.

Made with high quality polyamide yarn, they guarantee perfect performance and a high humidity evacuation. Reinforced knitting at the pressure points of the foot to ensure total absorption of vibration and shock. Light mesh for a maximum breathability levels and motivational message on the back.

S1743 #S-M | L-XL

95% POLYAMIDE | 5% ELASTHANE