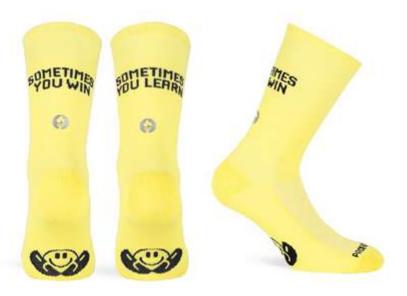

# SOMETIMES

They defeat you only if you want it: if you do not want to, you take advantage of that loss to learn something new. It is not a motto, nor a phrase to make history, but a lifestyle applicable to sports, relationships and day to day. Designed to train and compete in hot and humid climates, Pacific and Co. performance cycling socks are designed for maximum breathability levels. Made with Polyamide yarn, they guarantee comfort and a high humidity evacuation and total absorption of vibration and shock.

S174ES #S-M | L-XL

95% POLYAMIDE | 5% ELASTHANE

The city still sleeping but we have been riding for miles already, watching the blue tones from the Sunrise. Start the day with energy welcoming the Sun.

Made with high quality polyamide yarn, they guarantee comfort and a high humidity evacuation. Reinforced knitting at the pressure points of the foot to ensure total absorption of vibration and shock. Light mesh for a maximum breathability.