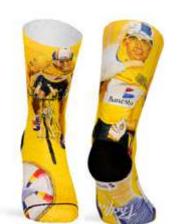

### TOUR SOCKS 1909

In the socks tribute to "El Tour" we have selected Jacques Anqueti, often called "Maitre Jacques or Monsieur Crono", the five-time winner of The French Tour. On the front of these socks we have presented the famous Indurain descent that made Rominger so exhausted on the downhill of Tourmalet in 1993.