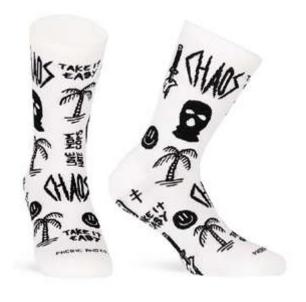

#### ACID [ COLORS ]

Chaos appears when normality ends, you break with everything and begin your own path. Acid is the art in this chaos, something to discover, the hidden beauty that only you can understand.

80% | CoolMax ® 10% | COTTON 06% | NYLON 04% | ELASTIC

COOL WAX\*

S174ES #S-M | L-XL