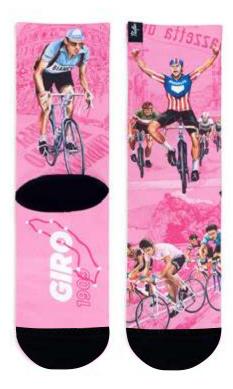

## GIRO SOCKS 1909

For the socks that represent "El Giro", we have chosen the historical cyclist Fausto Coppi, also known as Il Campionisimo and five-times champion of the race. He is considered to be one of the best cyclists in history. That certainly warrants a tribute! On the front side of the socks, we can see the Brooklyn squad, which included Roger De Vlaeminck called "El Gitano" and Eddy Merckx.

80% I CoolMax® 10% I COTTON 06% I NYLON 04% I ELASTIC