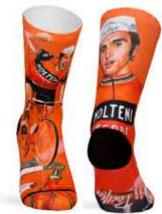

# GRAND LEGENDS BOX

Limited Edition Gift Box. Only 100 units. Contains 3 pairs of Cycling Legends socks as a tribute to those cyclist who are part of cycling history: Merckx, Indurain & Wiggins. Gift a present to the especial person who always talk to you about cycling.

80% | CoolMax® 10% I COTTON 06%INYLON 04% I ELASTIC

S)1/14S #S-M | L-XL

**MERCKX** 

80% I Cool Max® 10% I COTTON 06%INYLON

04%I ELASTIC ODL WAR" S174=S #S-M | L-XL

04% I ELASTIC

06%INYLON

### **INDURAIN**

80%ICoolMax® 10% I COTTON 06% I NYLON 04%IELASTIC