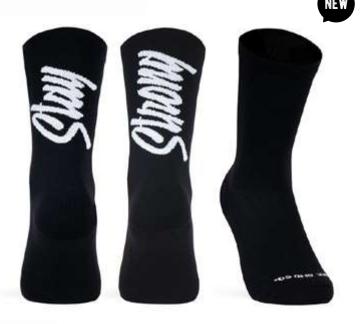

# STAY STRONG (Neon Yellow)

In life, as in a race, there are complicated roads we must go through. Staying strong is the key to reach the goal and say to the world that you achieve it again.

Made with high quality polyamide yarn, they guarantee perfect performance and a high humidity evacuation. Reinforced knitting at the pressure points of the foot to ensure total absorption of vibration and shock. Light mesh for a maximum breathability levels and motivational message on the back.

917439 #S-M | L-XL

95% POLYAMIDE | 5% ELASTHANE

Y /

AIRCHBAND SUPPORT