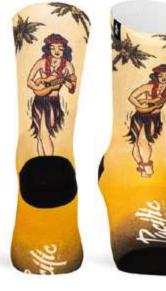

#### HULE GIRL [YELLOW]

Magining ourselves in Hawaii, playing the ukulele and dancing the Hula among palm trees. Yes, Hula Girls dance better, but you we wear these original socks, and feel the rhythm!

80% I CoolMax® 10% I COTTON 06% I NYLON 04% I ELASTIC

COOL WAX\*

91/449 #S-M | L-XL

We are getting into Boku's World, a french

illustrator that uses colors and forms ba-

sed on nature as a base element in his