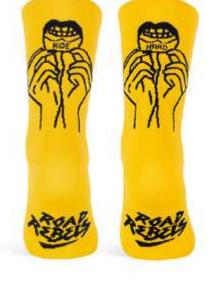

# **ROAD REBELS**

If you liked Sons of Anarchy, these socks are for you. We love the "Two Wheels", the Freedom, the Unity, discover new roads above all things. The owners of every new route. We are Road Rebels!. Designed to train and compete in hot and humid climates, Pacific and Co. performance cycling socks are designed for maximum breathability levels, with light mesh and reinforced heel and toe for a total absorption of vibration and shock.

S172ES #S-M | L-XL

94% POLYAMIDE | 6% ELASTHANE