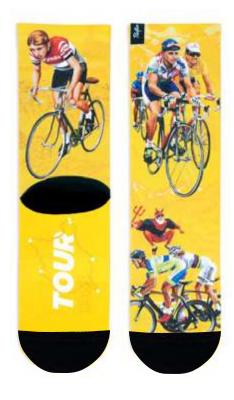

### TOUR SOCKS 1909

In the socks tribute to "El Tour" we have selected Jacques Anqueti, often called "Maitre Jacques or Monsieur Crono", the five-time winner of The French Tour. On the front of these socks we have presented the famous Indurain descent that made Rominger so exhausted on the downhill of Tourmalet in 1993.

We can't forget to mention "The Devil", the biggest supporter and leader that the cycling has had. Rest in peace Didi!

80% I COOIMax® 10% I COTTON 06% I NYLON 04% I ELASTIC