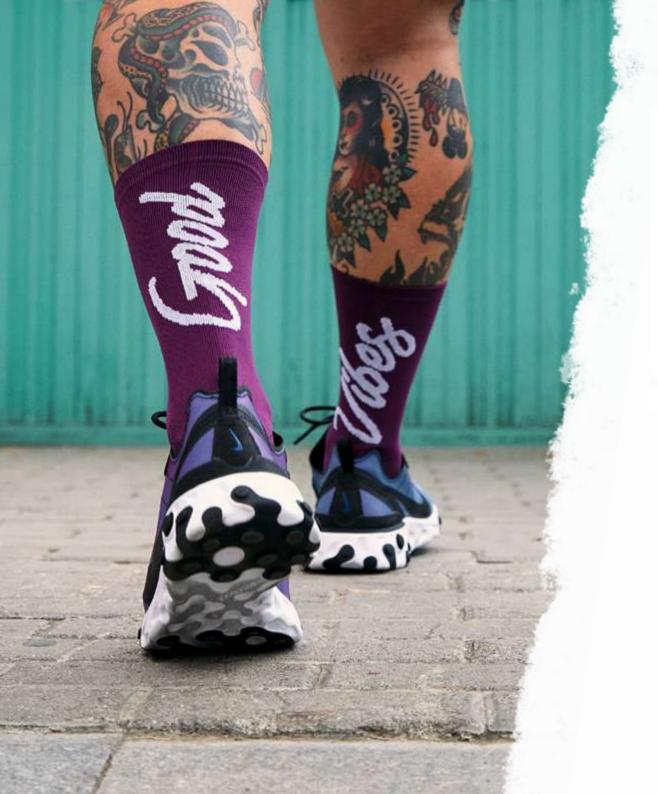

# GOOD VIBES (Aubergine)

In a time when everything is going so fast and moments to enjoy free time are very few, we decided to launch a direct message: GOOD VIBES. If there are good vibes, everything is easier and more bearable. That's why we are ending the world a positive message and we aim for a smile.

Made with high quality polyamide yarn, they guarantee perfect performance and a high humidity evacuation. Reinforced knitting at the pressure points of the foot to ensure total absorption of vibration and shock. Light mesh for a maximum breathability levels and motivational message on the back.

S1743 #S-M | L-XL

95% POLYAMIDE | 5% ELASTHANE