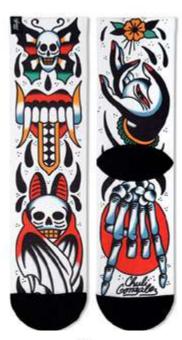

80% I CoolMax ® 10% I COTTON 06% I NYLON 04% I ELASTIC

COOL WAY.

S)1/4=S #S-M | L-XL

SKULL by

The SKULL socks are part of the capsule collection TATTOO SERIES, the new socks in collaboration with three Tattoo Artists from Barcelona. Here is Chuli Gonzalez, giving the a dark and classy touch to the collection with a clean Traditional tattoo.