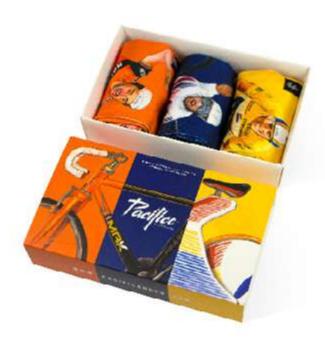

# GRAND TOURS BOX

The gift box for Special Edition GRAND TOURS depicts the 3 Big Races and the colours of each tour: red (La Vuelta), pink (El Giro) and yellow (El Tour). The three pairs of socks that tribute each race can be discovered inside, showing these historical cyclist and anecdotes from the races.

If you have a friend that loves the world of cycling, this Grand Tours special edition would be an amazing and exclusive gift.

AIRCHBANI SUPPORT

S17/ES #S-M | L-XL

by Pacific and Co.

Pacific and Co. presents Cycling Legends socks, as a tribute to those athletes who are part of cycling history. Outstanding spirit, no fear attitude & unique style. Three legends on two wheels. A piece of cycling culture now on your feet.