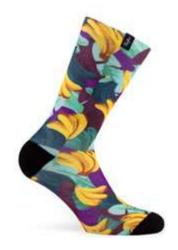

he important part of Venya's work is a street art, made always with spray cans and markers. He use our socks to create a cosmic landscape with ufo, aliens, robots and astronauts.

#### Designed by:

VENYA SON 80% I COOIMax® 10% I COTTON 06% I NYLON 04% I ELASTIC

COOL WAX:

STATES #S-M | L-XL



#### STREET FACES

One line is only Boris Schimitz needs to create a whole universe. These socks represents some of the faces from the streets of New York scene. You gonna be the most stylish with this ones!!

#### Designed by:



80% I COOIMAX®
10% I COTTON
06% I NYLON
04% I ELASTIC

COULTAX

S174=S #S-M | L-XL





#### **MONKEY GANG**

80% | CoolMax® 10% I COTTON 06%INYLON 04% I ELASTIC











#### **PALM STREET**

80% I CoolMax® 10% I COTTON 06%INYLON 04% I ELASTIC



S17/ES #S-M | L-XL





#### **CANARY ISLAND**

**80**% | Cool Max® 10% I COTTON 06% I NYLON







#### SMILEY [ WHITE ]

70% I COTTON 28% I POLYAMIDE 5% IELASTIC

S17/ES #S-M | L-XL



#### **PAPAYA**

**80**% | CoolMax® 10% I COTTON 06%INYLON 04% I ELASTIC











**WATERMELON** 

80% | Cool Max®





#### OCEAN

80% I Cool Max® 10% I COTTON 06%INYLON 04%IELASTIC







#### **BLUE HAWAII**

80% | CoolMax® 10% I COTTON 06% I NYLON 04% I ELASTIC





Presenting the new designs inspired by females with style. Low-cut socks made with CoolMax and cotton. Designed for women by women.

#### WOMEN Exclusive







#### LOOK AT ME

What's after that look is directly proportional to your desire to fur--- spread the peace in the world! Let them look without filters and do the same, Look at Me socks speaks for thems