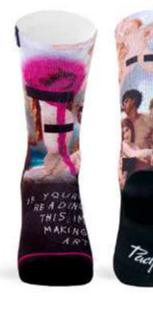

### COFFEE CLUB (Pink)

If you don't mind what time, if you are those who ask about the origin, the type and roast, if you alway taste it without sugar...you are part of the club! Shout with us: Coffee! yes! Always! Anytime!

Made with high quality polyamide yarn, they guarantee perfect performance and a high humidity evacuation. Reinforced knitting at the pressure points of the foot to ensure total absorption of vibration and shock. Light mesh for a maximum breathability levels and motivational message on the back.

9174=9 #S-M | L-XL

95% POLYAMIDE | 5% ELASTHANE

AIRFLOW TECHNOLOG

AIRCHBAND SUPPORT