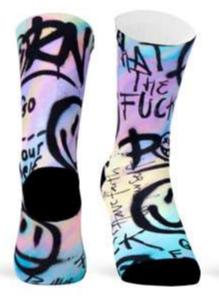

#### LOOK AT ME

What's after that look is directly proportional to your desire to fur--- spread the peace in the world! Let them look without filters and do the same, Look at Me socks speaks for themselves.

#### **FUCK YA**

When someone is explaining how wonderful is his life and just in this certain moment you decide to show him how wonderful your middle finger is, because it's the best that you can pay with. Fuckya!