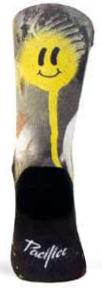

# STAY STRONG (Neon Yellow)

In life, as in a race, there are complicated roads we must go through. Staying strong is the key to reach the goal and say to the world that you achieve it again.

Made with high quality polyamide yarn, they guarantee perfect performance and a high humidity evacuation. Reinforced knitting at the pressure points of the foot to ensure total absorption of vibration and shock. Light mesh for a maximum breathability levels and motivational message on the back.

917439 #S-M | L-XL

95% POLYAMIDE | 5% ELASTHANE

Y /

AIRCHBAND SUPPORT