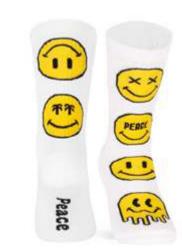

#### SMILEY [ WHITE ]

70% I COTTON 28% I POLYAMIDE 5% IELASTIC

S17/ES #S-M | L-XL