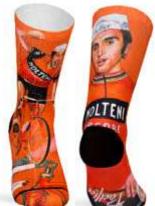

### TOUR SOCKS 1909

In the socks tribute to "El Tour" we have selected Jacques Anqueti, often called "Maitre Jacques or Monsieur Crono", the five-time winner of The French Tour. On the front of these socks we have presented the famous Indurain descent that made Rominger so exhausted on the downhill of Tourmalet in 1993.