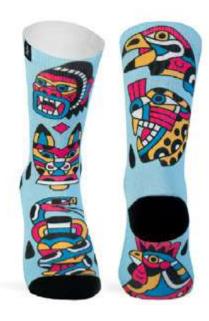

# NOHMEN by [] TITLE I

The NOHMEN socks are part of the capsule collection TATTOO SERIES, the new socks in collaboration with three Tattoo Artists from Barcelona. Is Cisco Ksl, with a Japanese style, the one who makes tribute to japanese mythology and culture.

80% I COOIMAX®
10% I COTTON
06% I NYLON
04% I ELASTIC

COOLWAX\*

S17/ES #S-M | L-XL