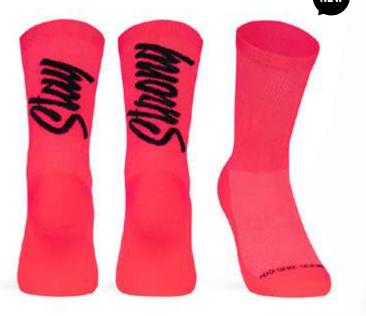

# STAY STRONG (Neon Coral)

In life, as in a race, there are complicated roads we must go through. Staying strong is the key to reach the goal and say to the world that you achieve it again.

Made with high quality polyamide yarn, they guarantee perfect performance and a high humidity evacuation. Reinforced knitting at the pressure points of the foot to ensure total absorption of vibration and shock. Light mesh for a maximum breathability levels and motivational message on the back.