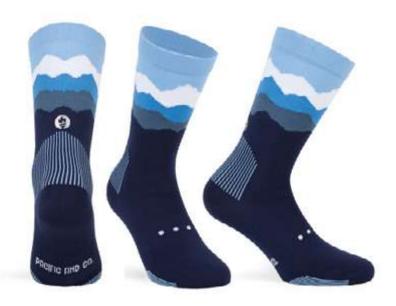

# PERFORMANCESOCKS

Our ultimate lightweight technical crew sock. The fabric properties, optimised mesh and knitting texture for fit and breathability allow the sock to essentially disappear while riding, running or walking the city. Don't shy away from taking a closer look to see the difference.