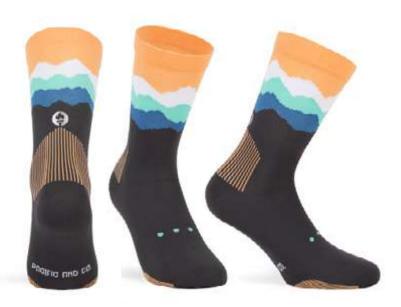

# LES ALPS (Blue)

The new performance socks for cycling Les Alps, are designed to the best performance during competitions and trainings in cold seasons. Les Alps are knitted with double layer of ultra-light polyester yarn with excellent insulation quality.

Reinforced heel and toe to prevent friction during exercice. Airchband support compression. Feel good, look better.

93% | POLYAMIDE 7% | ELASTHANE

S)174=S #S-M | L-XL