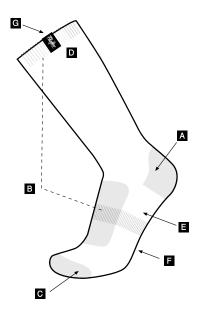

#### STRUCTURE

- A REINFORCED TOE.
- B ELASTIC BAND.
- C REINFORCED HEEL.
- D BRAND LOGO.
- E ANTI-IMPACT SOLES.
- F SIGNATURE ON THE SOLE.
- G ORIGINAL BRAND LABEL.