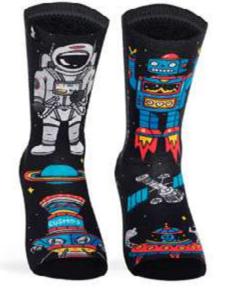

#### COSMIC

The important part of Venya's work is a street art, made always with spray cans and markers. He use our socks to create a cosmic landscape with ufo, aliens, robots and astronauts.