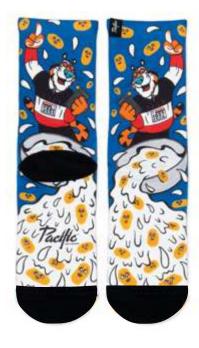

#### **FLAKES**

21st Century has arrived for everyone. Even the tiger you've been seeing for years in the kitchen closet has adapted to these times, and although he's still wearing 90s, he's the coolest and takes a selfie to share his outfit on Instagram.