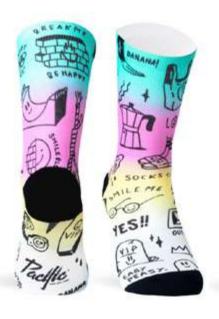

#### **SMILE CLUB**

Welcome to SMILE CLUB where all the moments that make us laugh have to be experienced, enjoyed and repeated. Bring a smile with you by wearing the new Smile Club socks!

80% I COOIMax® 10% I COTTON 06% I NYLON 04% I ELASTIC

CODT MYY.

STZES #S-M | L-XL