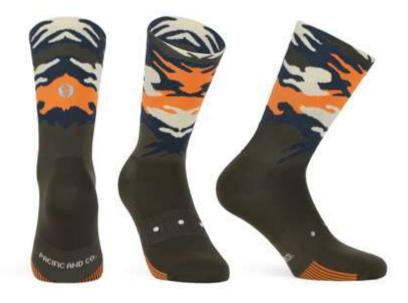

# CAMO GREEN

When you enter to the forest you become part of it. You slide down the slopes, climb rocks, jump roots and follow rivers. Your feet on the ground or on the pedals are the protagonists. Camouflage yourself with the environment and be part of nature with Camo socks!

Made with high quality polyamide yarn, they guarantee perfect performance and a high humidity evacuation. Reinforced knitting at the pressure points of the foot to ensure total absorption of vibration and shock. Light mesh for a maximum breathability levels and reflective logo dot on the back.

SIZES #S-M | L-XL

95% POLYAMIDE | 5% ELASTHANE

AIRCHBAND SUPPORT