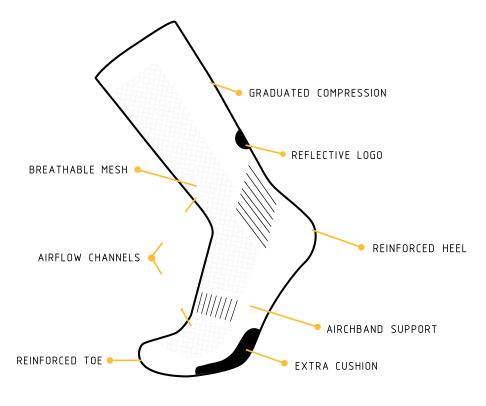

HIGH PERFORMANCE

AIRCHBAND SUPPORT

Exclusive structure designed for a maximum ventilation for half time and hot seasons. High quality threads like Tactel, NylCare, SoftAir and Coolmax bring the sock the best materials for each exercice.

# VENTILATIONMESH

N S T E P

New mesh areas instep to give an even greater feeling of lightness and comfort. Ventilation zones make the socks more breathable, by removing humidity and moisture quicker.

Made in temperature-adapting light weight yarn for the best performance in hot weather. Run fast with the light and aerodinamic siluhette of this performance socks.

Airchband support offers mid-foot stability for a better fit.

Prevents sliding moves during activity. Located in the arch of the foot, it also provides for venous return and recovery.

HIGH QUALITY PERFORMANCE

# EXTRACUSHION

N THE MOVE

More protection against impacts. Shock-absorber cushion at the sole for a complete comfy experience.

# AIRCHBANDFIT

STABILITY

Airchband support offers mid-foot stability for a better fit.

Prevents sliding moves during activity. Located in the arch of the foot, it also provides for venous return and recovery.