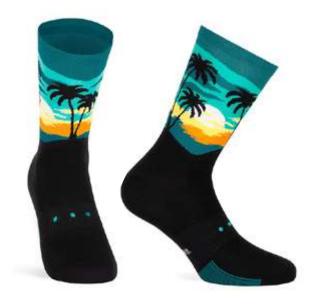

S174ES #S-M | L-XL

95% POLYAMIDE | 5% ELASTHANE

The city still sleeping but we have been riding for miles already, watching the blue tones from the Sunrise. Start the day with energy welcoming the Sun.

Made with high quality polyamide yarn, they guarantee comfort and a high humidity evacuation. Reinforced knitting at the pressure points of the foot to ensure total absorption of vibration and shock. Light mesh for a maximum breathability.

STATES #S-M | L-XL 95% POLYAMIDE | 5% ELASTHANE