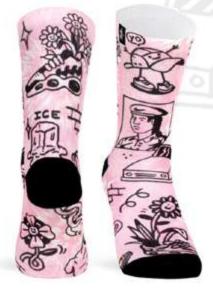

### COFFEE CLUB (Pink)

If you don't mind what time, if you are those who ask about the origin, the type and roast, if you alway taste it without sugar...you are part of the club! Shout with us: Coffee! yes! Always! Anytime!