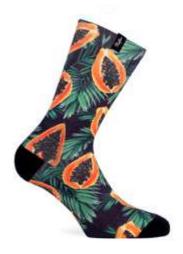

#### **PAPAYA**

**80**% | CoolMax® 10% I COTTON 06%INYLON 04% I ELASTIC

**WATERMELON** 

80% | Cool Max®