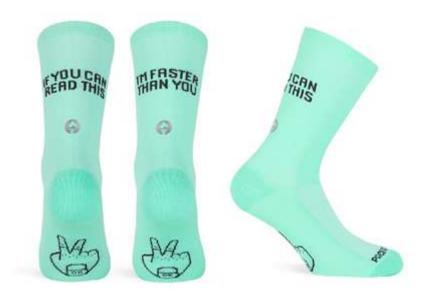

# **FASTER**

When somebody behind you is panting like a dog, looking for your wheel and taking advantage of your energy, make it clear that if he can see your socks, it is because you are faster. Once this point is clear, give gas and continue enjoying the landscape. Designed to train and compete in hot and humid climates, Pacific and Co. performance cycling socks are designed for maximum breathability levels. Made with Polyamide yarn, they guarantee comfort and a high humidity evacuation and total absorption of vibration and shock.