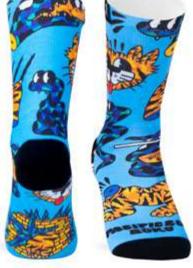

#### **TIGER**

The Tiger is a savage animal paired with the concept of power, ferocity and sensuality. Deep look and a clear objetive: survive!. Feel like a Tiger in the city and fight for your goals.

80% I COOIMax® 10% I COTTON 06% I NYLON 04% I ELASTIC

COOL WAX\*

S1743S #S-M | L-XL

This monkey of the old world has conquered our hearts. The range of colors of his face and the depth of his look have allowed us to occupy with his portrait 100% of the canvas.