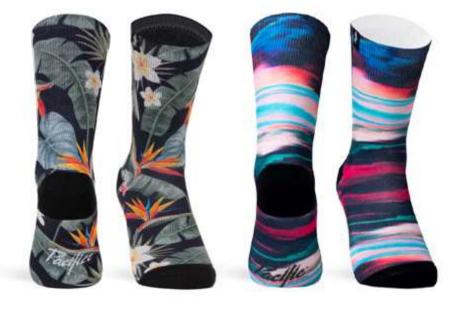

# CAMO GREEN

When you enter to the forest you become part of it. You slide down the slopes, climb rocks, jump roots and follow rivers. Your feet on the ground or on the pedals are the protagonists. Camouflage yourself with the environment and be part of nature with Camo socks!

Made with high quality polyamide yarn, they guarantee perfect performance and a high humidity evacuation. Reinforced knitting at the pressure points of the foot to ensure total absorption of vibration and shock. Light mesh for a maximum breathability levels and reflective logo dot on the back.

SIZES #S-M | L-XL

95% POLYAMIDE | 5% ELASTHANE

AIRCHBAND SUPPORT

### CAMO BLUE

When you enter to the forest you become part of it. You slide down the slopes, climb rocks, jump roots and follow rivers. Your feet on the ground or on the pedals are the protagonists. Camouflage yourself with the environment and be part of nature with Camo socks!

91448 #S-M | L-XL

95% POLYAMIDE | 5% ELASTHANE