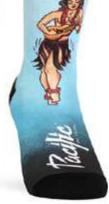

### HULE GIRL [BLUE]

Magining ourselves in Hawaii, playing the ukulele and dancing the Hula among palm trees. Yes, Hula Girls dance better, but you we wear these original socks, and feel the rhythm!

80% I CoolMax® 10% I COTTON 06% I NYLON 04% I ELASTIC

COOLWAX\*

517445 #S-M | L-XL