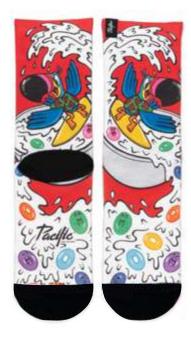

#### LOOPS

The reality of this toucan is that he never wanted to fly but instead, to be a surfer, and now we have given him the opportunity. Tropical fruits, Hawaiian shirts and searching for the best milk waves. That's the lifestyle that Tucan Sam enjoy now!