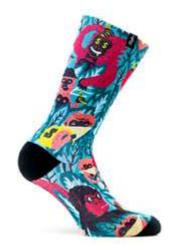

# CAMO GREEN

When you enter to the forest you become part of it. You slide down the slopes, climb rocks, jump roots and follow rivers. Your feet on the ground or on the pedals are the protagonists. Camouflage yourself with the environment and be part of nature with Camo socks!

Made with high quality polyamide yarn, they guarantee perfect performance and a high humidity evacuation. Reinforced knitting at the pressure points of the foot to ensure total absorption of vibration and shock. Light mesh for a maximum breathability levels and reflective logo dot on the back.

SIZES #S-M | L-XL

95% POLYAMIDE | 5% ELASTHANE

AIRCHBAND SUPPORT