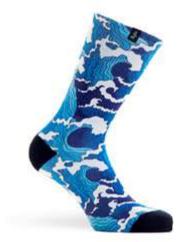

#### BAY BAY [ BLUE ]

Bay Bay is the feeling of freedom over a wave, the connection with the sea and the adrenaline of the moment. Now you can surf with the Bay Bay socks even when the tide goes down.

80% I Cool Max® 10% I COTTON 06% I NYLON 04% I ELASTIC

COULWART

SIZES #S-M | L-XL