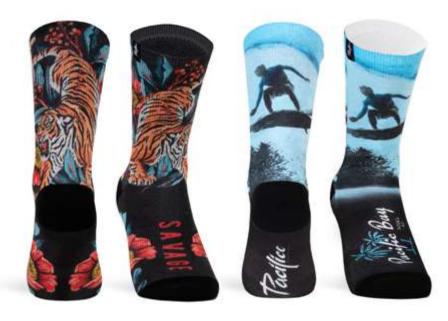

#### SAVAGE [ BLACK ]

Tigers are a symbol for being brave, competitive, unpredictable, and confident in Chinese culture. Show your wildest side and enjoy the adventure that is life with Savage socks [ BLACK ].

#### BAY BAY [ BLUE ]

Bay Bay is the feeling of freedom over a wave, the connection with the sea and the adrenaline of the moment. Now you can surf with the Bay Bay socks even when the tide goes down.

80% I Cool Max® 10% I COTTON 06% I NYLON 04% I ELASTIC