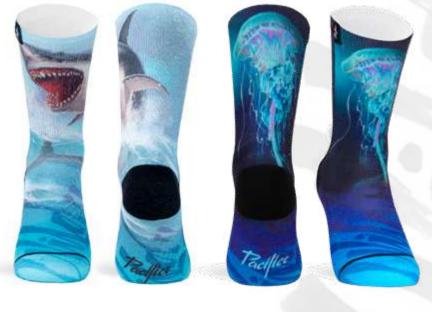

#### SHARK

Shark is the king of the ocean. We can not forget that there is life in the sea, that nature is wise, and that one day everything we are doing will return it to us. Please, let's take care of Planet Earth.

#### **JELLYFISH**

It's true that jellyfish are not the most cute animal on the planet, but who wants to be cute when you can clone, rejuvenate and travel around the ocean? Be jellyfish, my friend!

80% I Cool Max® 10% I COTTON 06% I NYLON 04% I ELASTIC