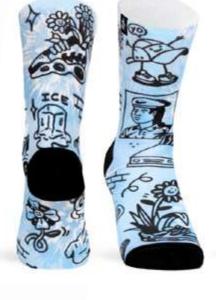

# FORREST RUN

Who hasn't ever said that famous phrase "Run Forrest, run!"? These words turned into a motto for runners, and for those who miss the bus. We may not be able to run 3 years in a row like Forrest, but we can overcome a Marathon with these nostalgic socks.