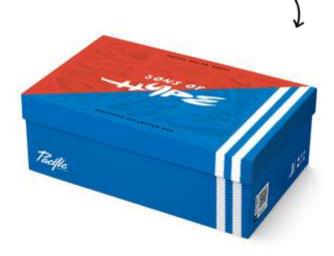

#### SONS OF HYPE BOX | LIMITED EDITION |#

The exclusive box contains 3 pairs of socks designed in collaboration with the illustrator JotaErre. IDOLS + BLUEPRINT + NOT FOR RESALE

[Limited Edition Box Collector]

SIZES #S-M | L-XL