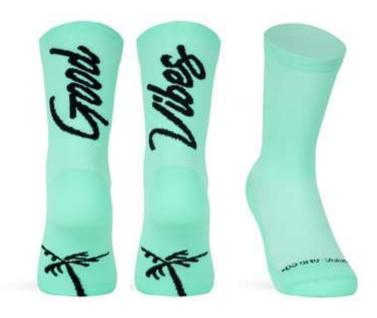

# GOOD VIBES (Turquoise)

In a time when everything is going so fast and moments to enjoy free time are very few, we decided to launch a direct message: GOOD VIBES. If there are good vibes, everything is easier and more bearable. That's why we are ending the world a positive message and we aim for a smile.

Made with high quality polyamide yarn, they guarantee perfect performance and a high humidity evacuation. Reinforced knitting at the pressure points of the foot to ensure total absorption of vibration and shock. Light mesh for a maximum breathability levels and motivational message on the back.

STATES #S-M | L-XL

95% POLYAMIDE | 5% ELASTHANE