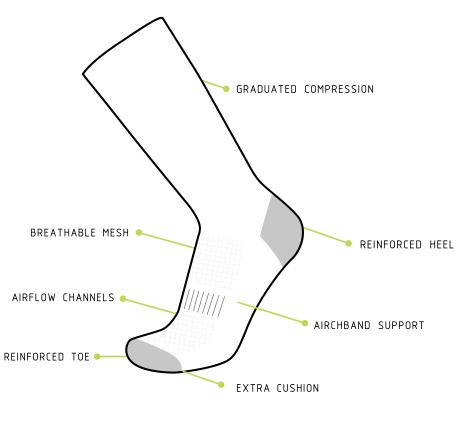

HIGH PERFORMANCE

AIRCHBAND SUPPORT

Exclusive structure designed for a maximum ventilation for half time and hot seasons. High quality threads like Tactel, NylCare, SoftAir and Coolmax bring the sock the best materials for each exercice.

# VENTILATIONMESH

N S T E P

New mesh areas instep to give an even greater feeling of lightness and comfort. Ventilation zones make the socks more breathable, by removing humidity and moisture quicker.

Made in temperature-adapting light weight yarn for the best performance in hot weather. Run fast with the light and aerodinamic siluhette of this performance socks.

Airchband support offers mid-foot stability for a better fit.

Prevents sliding moves during activity. Located in the arch of the foot, it also provides for venous return and recovery.

HIGH QUALITY PERFORMANCE

# AIRCHBANDFIT

STABILITY

Airchband support offers mid-foot stability for a better fit.

Prevents sliding moves during activity. Located in the arch of the foot, it also provides for venous return and recovery.