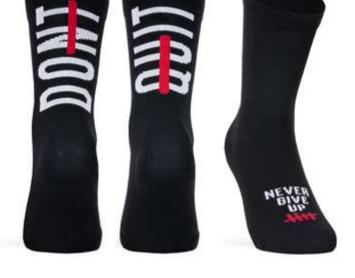

# DON'T QUIT (Black)

Winning should not be the only objective, in failure there is also triumph. Dream, risk, win, lose, learn but never give up. DO IT for you, for all the effort that took you to get there.

Made with high quality polyamide yarn, they guarantee perfect performance and a high humidity evacuation. Reinforced knitting at the pressure points of the foot to ensure total absorption of vibration and shock. Light mesh for a maximum breathability levels and motivational message on the back.

SIZES #S-M | L-XL

94% POLYAMIDE | 6% ELASTHANE

AIRFLOW TECHNOLOGY

AIRCHBAND SUPPORT NO HIEFUNSS