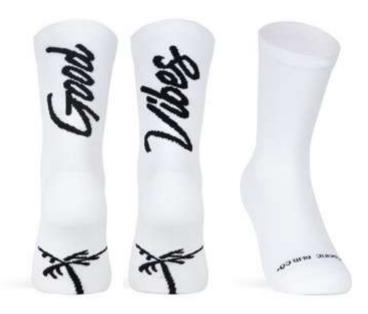

# GOOD VIBES (White)

In a time when everything is going so fast and moments to enjoy free time are very few, we decided to launch a direct message: GOOD VIBES. If there are good vibes, everything is easier and more bearable. That's why we are ending the world a positive message and we aim for a smile.

Made with high quality polyamide yarn, they guarantee perfect performance and a high humidity evacuation. Reinforced knitting at the pressure points of the foot to ensure total absorption of vibration and shock. Light mesh for a maximum breathability levels and motivational message on the back.

S1743S #S-M | L-XL

95% POLYAMIDE | 5% ELASTHANE