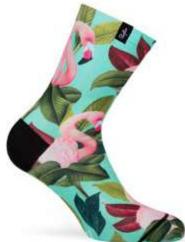

#### **FLAMINGO**

Nothing more refreshing than dipping your head into the water! These flamingos and their pink and turquoise tones will give you the fresh touch this summer season.

80% I C o o I M a x ® 10% I COTTON **06**% I NYLON 04% I ELASTIC