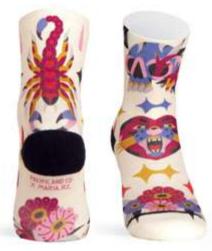

#### ROMANCE

The well-known illustrator Maria Ruiz also participates in Pacific and Co with her beautiful design. They mix flowers, butterflies and skulls to create passion in the Romance socks.

80% I Cool Max® 06%INYLON 04%IELASTIC

S)1/4=S #S-M

[LOW-CUT SOCKS] [LOW-CUT SOCKS]

SONS OF HYPE Collector Box

WE TRIBUTE THE WORLD FAMOUS SNEAKERS AND STREETWEAR CULTURE ICONS IN THESE EXCLUSIVE CAPSULE COLLECTION. LIMITED EDITION COLLECTOR BOX.