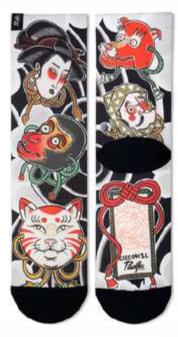

# NOHMEN by [] TITLE I

The NOHMEN socks are part of the capsule collection TATTOO SERIES, the new socks in collaboration with three Tattoo Artists from Barcelona. Is Cisco Ksl, with a Japanese style, the one who makes tribute to japanese mythology and culture.