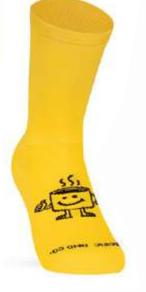

# STAY STRONG (Neon Yellow)

In life, as in a race, there are complicated roads we must go through. Staying strong is the key to reach the goal and say to the world that you achieve it again.

Made with high quality polyamide yarn, they guarantee perfect performance and a high humidity evacuation. Reinforced knitting at the pressure points of the foot to ensure total absorption of vibration and shock. Light mesh for a maximum breathability levels and motivational message on the back.

917439 #S-M | L-XL

95% POLYAMIDE | 5% ELASTHANE

Y /

AIRCHBAND SUPPORT