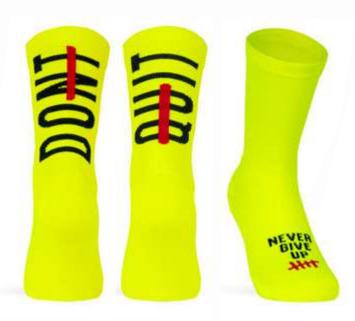

# DON'T QUIT (Neon)

Winning should not be the only objective, in failure there is also triumph. Dream, risk, win, lose, learn but never give up. DO IT for you, for all the effort that took you to get there.

Made with high quality polyamide yarn, they guarantee perfect performance and a high humidity evacuation. Reinforced knitting at the pressure points of the foot to ensure total absorption of vibration and shock. Light mesh for a maximum breathability levels and motivational message on the back.

S174=S #S-M | L-XL

94% POLYAMIDE | 6% ELASTHANE

AIRCHBAND SUPPORT