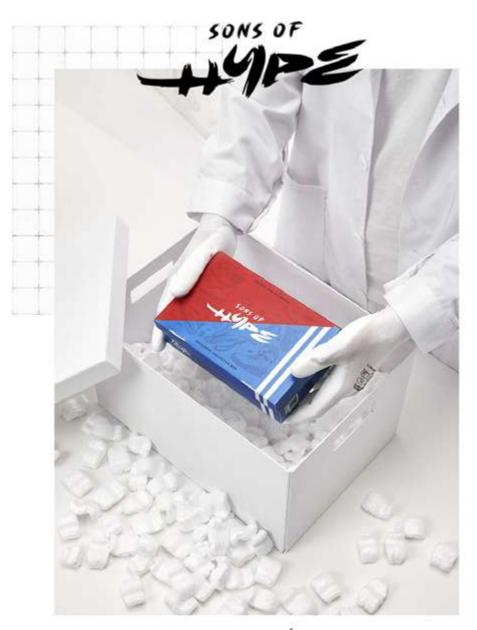

S)1/4=S #S-M

[LOW-CUT SOCKS] [LOW-CUT SOCKS]

SONS OF HYPE Collector Box

WE TRIBUTE THE WORLD FAMOUS SNEAKERS AND STREETWEAR CULTURE ICONS IN THESE EXCLUSIVE CAPSULE COLLECTION. LIMITED EDITION COLLECTOR BOX.

#### SONS OF HYPE BOX | LIMITED EDITION |#

The exclusive box contains 3 pairs of socks designed in collaboration with the illustrator JotaErre. IDOLS + BLUEPRINT + NOT FOR RESALE

[Limited Edition Box Collector]