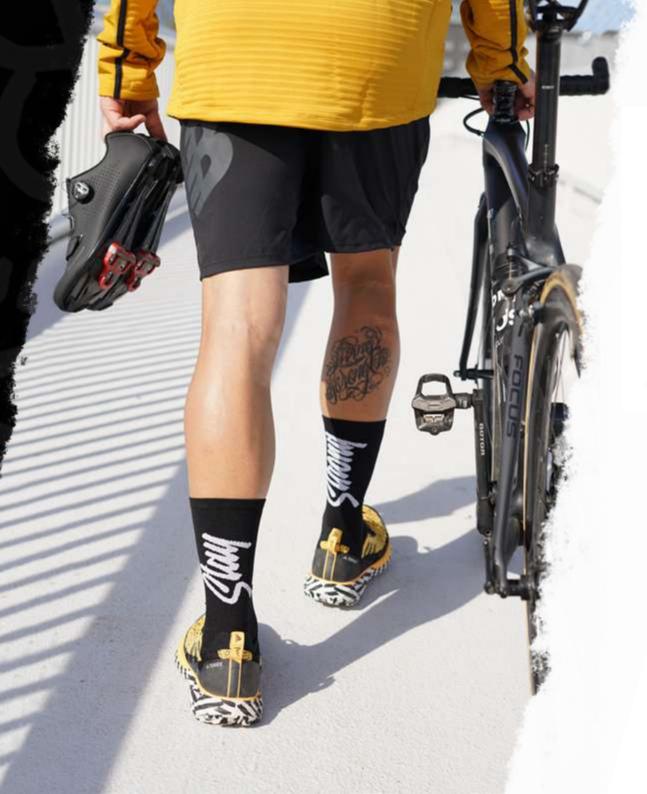

# STAY STRONG (Black)

In life, as in a race, there are complicated roads we must go through. Staying strong is the key to reach the goal and say to the world that you achieve it again.

Made with high quality polyamide yarn, they guarantee perfect performance and a high humidity evacuation. Reinforced knitting at the pressure points of the foot to ensure total absorption of vibration and shock. Light mesh for a maximum breathability levels and motivational message on the back.