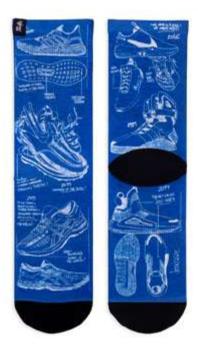

#### **BLUEPRINT** [ SPECIAL EDITION ]#

Blueprint socks are inspired by sketches about technological aspects and innovations of the most relevant sneakers today. All full of details representing the designs and tech revolution of the most iconic sneakers in the last decade.