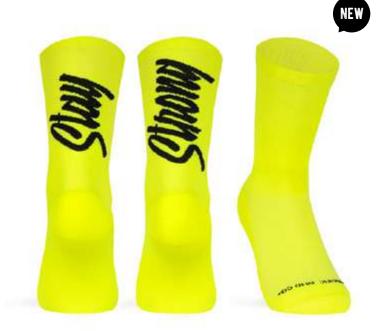

# STAY STRONG (Neon Yellow)

In life, as in a race, there are complicated roads we must go through. Staying strong is the key to reach the goal and say to the world that you achieve it again.

Made with high quality polyamide yarn, they guarantee perfect performance and a high humidity evacuation. Reinforced knitting at the pressure points of the foot to ensure total absorption of vibration and shock. Light mesh for a maximum breathability levels and motivational message on the back.