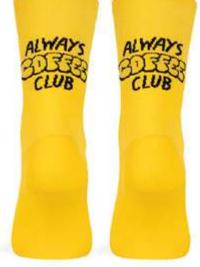

# COFFEE CLUB (Yellow)

If you don't mind what time, if you are those who ask about the origin, the type and roast, if you alway taste it without sugar...you are part of the club! Shout with us: Coffee! yes! Always! Anytime!

Made with high quality polyamide yarn, they guarantee perfect performance and a high humidity evacuation. Reinforced knitting at the pressure points of the foot to ensure total absorption of vibration and shock. Light mesh for a maximum breathability levels and motivational message on the back.

SIZES #S-M | L-XL

95% POLYAMIDE | 5% ELASTHANE

AIRFLOW TECHNOLOGY

HWEIGHT RN