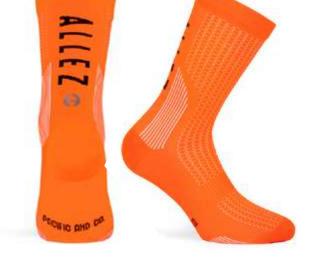

### ALLEZ (Neon)

Designed to train and compete in hot and humid climates. with hexagonal weft grid design for maximum breathability levels. Made with SOFTAIR yarn, these socks guarantee comfort and a high humidity evacuation, improving even more the management of humidity.

The sole has a reinforced knitting at the pressure points of the foot to ensure total absorption of vibration and shock.

SIZES #S-M | L-XL 93% POLYAMIDE | 7% ELASTHANE

31

33