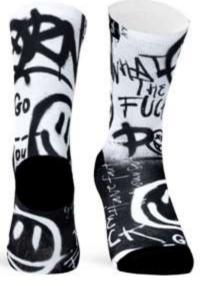

#### LOOK AT ME

What's after that look is directly proportional to your desire to fur--- spread the peace in the world! Let them look without filters and do the same, Look at Me socks speaks for themselves.

#### **FUCK YA**

When someone is explaining how wonderful is his life and just in this certain moment you decide to show him how wonderful your middle finger is, because it's the best that you can pay with. Fuckya!