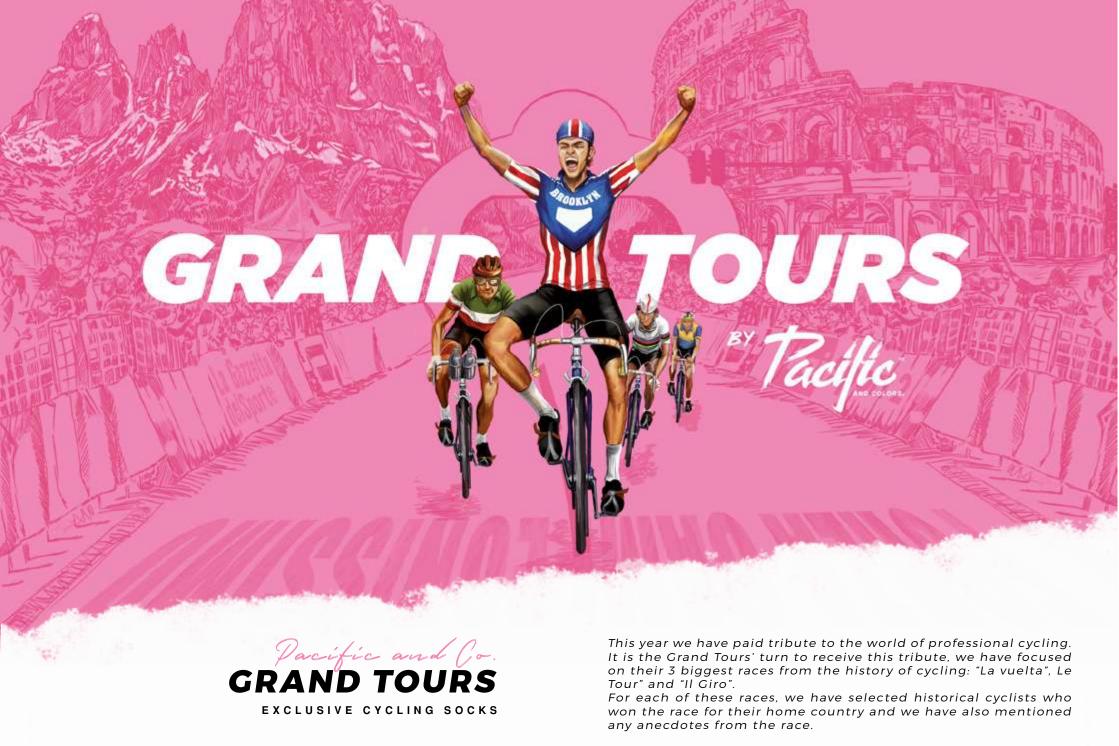

# GRAND TOURS BOX

The gift box for Special Edition GRAND TOURS depicts the 3 Big Races and the colours of each tour: red (La Vuelta), pink (El Giro) and yellow (El Tour). The three pairs of socks that tribute each race can be discovered inside, showing these historical cyclist and anecdotes from the races.

If you have a friend that loves the world of cycling, this Grand Tours special edition would be an amazing and exclusive gift.

AIRCHBANI SUPPORT

S17/ES #S-M | L-XL

by Pacific and Co.

Pacific and Co. presents Cycling Legends socks, as a tribute to those athletes who are part of cycling history. Outstanding spirit, no fear attitude & unique style. Three legends on two wheels. A piece of cycling culture now on your feet.