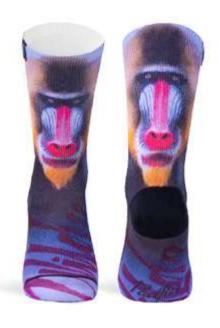

COOL WAX\*

S1743S #S-M | L-XL

This monkey of the old world has conquered our hearts. The range of colors of his face and the depth of his look have allowed us to occupy with his portrait 100% of the canvas.

80% | CoolMax® 10% | COTTON 06% | NYLON 04% | ELASTIC

COOL WAX.

917459 #S-M | L-XL