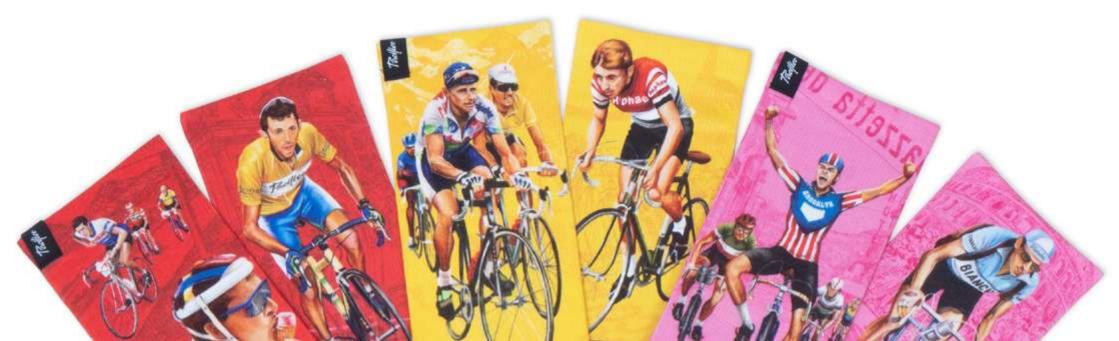

### TOUR SOCKS 1909

In the socks tribute to "El Tour" we have selected Jacques Anqueti, often called "Maitre Jacques or Monsieur Crono", the five-time winner of The French Tour. On the front of these socks we have presented the famous Indurain descent that made Rominger so exhausted on the downhill of Tourmalet in 1993.

We can't forget to mention "The Devil", the biggest supporter and leader that the cycling has had. Rest in peace Didi!

80% I COOIMax® 10% I COTTON 06% I NYLON 04% I ELASTIC

## GIRO SOCKS 1909

For the socks that represent "El Giro", we have chosen the historical cyclist Fausto Coppi, also known as Il Campionisimo and five-times champion of the race. He is considered to be one of the best cyclists in history. That certainly warrants a tribute! On the front side of the socks, we can see the Brooklyn squad, which included Roger De Vlaeminck called "El Gitano" and Eddy Merckx.

### VUELTA SOCKS 1935

In the socks tribute to "La Vuelta" we have chosen Roberto Heras, often called "the Spanish Climber" and the four-time winner of "La Vuelta a España".

On the front of the sock, we can find Federico Martin Bahamontes, a two-time winner of the race, and Perico Delgado who is pictured eating an icecream which is a gesture to Bahamontes from the race in La Romeyre.