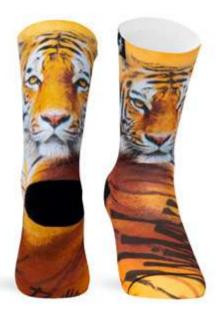

#### **TIGER**

The Tiger is a savage animal paired with the concept of power, ferocity and sensuality. Deep look and a clear objetive: survive!. Feel like a Tiger in the city and fight for your goals.

80% I COOIMax® 10% I COTTON 06% I NYLON 04% I ELASTIC

COOL WAX\*

S1743S #S-M | L-XL

This monkey of the old world has conquered our hearts. The range of colors of his face and the depth of his look have allowed us to occupy with his portrait 100% of the canvas.