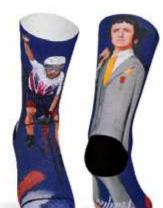

## GIRO SOCKS 1909

For the socks that represent "El Giro", we have chosen the historical cyclist Fausto Coppi, also known as Il Campionisimo and five-times champion of the race. He is considered to be one of the best cyclists in history. That certainly warrants a tribute! On the front side of the socks, we can see the Brooklyn squad, which included Roger De Vlaeminck called "El Gitano" and Eddy Merckx.