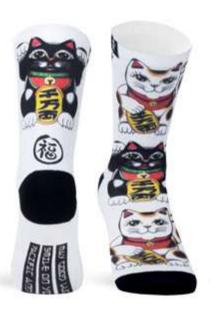

#### NEKO

This Cat is famous all around the world, Maneki Neko is known for his infinite salutes, being a symbol of luck in the japanese culture. Luck bonus for the owner of these

80% | CoolMax® 10% I COTTON 06%INYLON 04% I ELASTIC

S)1/4=S #S-M | L-XL

80% I Cool Max® 10% I COTTON 06%INYLON 04%IELASTIC

STATES #S-M | L-XL