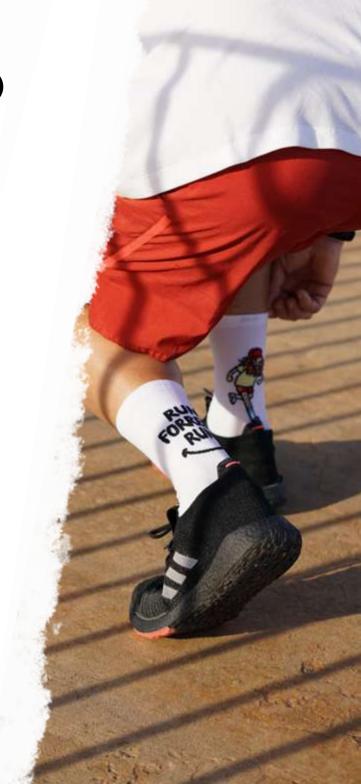

# FORREST RUN

Who hasn't ever said that famous phrase "Run Forrest, run!"? These words turned into a motto for runners, and for those who miss the bus. We may not be able to run 3 years in a row like Forrest, but we can overcome a Marathon with these nostalgic socks.

Made with high quality polyamide yarn, they guarantee perfect performance and a high humidity evacuation. Reinforced knitting at the pressure points of the foot to ensure total absorption of vibration and shock. Light mesh for a maximum breathability levels and motivational message on the back.

S174ES #S-M | L-XL

95% POLYAMIDE | 5% ELASTHANE

AIRFLOW TECHNOLOG

AIRCHBAN SUPPORT