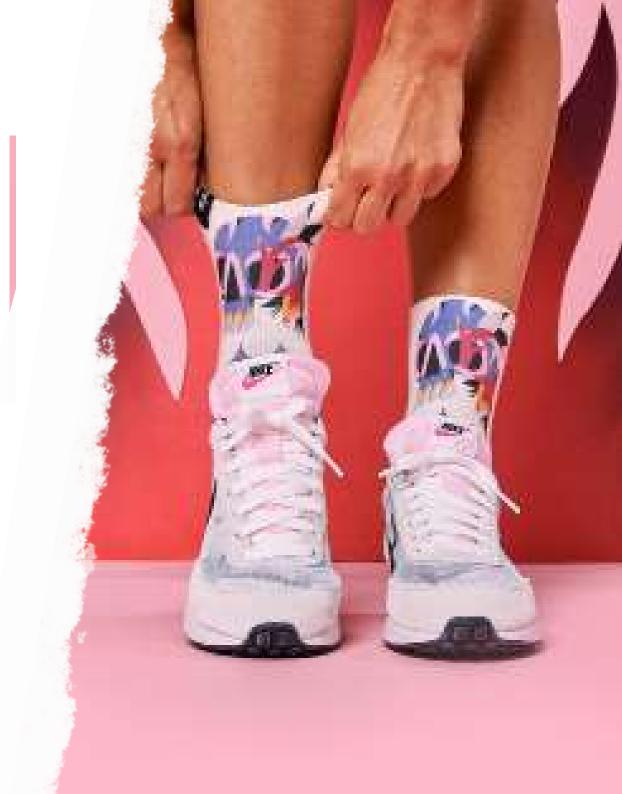

# PERFORMANCESOCKS

Our ultimate lightweight technical crew sock. The fabric properties, optimised mesh and knitting texture for fit and breathability allow the sock to essentially disappear while riding, running or walking the city. Don't shy away from taking a closer look to see the difference.

HIGH PERFORMANCE

AIRCHBAND SUPPORT

Exclusive structure designed for a maximum ventilation for half time and hot seasons. High quality threads like Tactel, NylCare, SoftAir and Coolmax bring the sock the best materials for each exercice.

# VENTILATIONMESH

N S T E P

New mesh areas instep to give an even greater feeling of lightness and comfort. Ventilation zones make the socks more breathable, by removing humidity and moisture quicker.

Made in temperature-adapting light weight yarn for the best performance in hot weather. Run fast with the light and aerodinamic siluhette of this performance socks.

Airchband support offers mid-foot stability for a better fit.

Prevents sliding moves during activity. Located in the arch of the foot, it also provides for venous return and recovery.

HIGH QUALITY PERFORMANCE