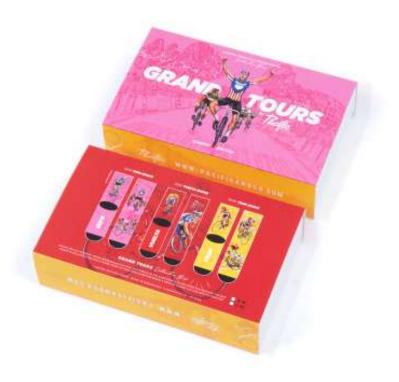

# GRAND TOURS BOX

The gift box for Special Edition GRAND TOURS depicts the 3 Big Races and the colours of each tour: red (La Vuelta), pink (El Giro) and yellow (El Tour). The three pairs of socks that tribute each race can be discovered inside, showing these historical cyclist and anecdotes from the races.

If you have a friend that loves the world of cycling, this Grand Tours special edition would be an amazing and exclusive gift.

AIRCHBANI SUPPORT

S17/ES #S-M | L-XL

by Pacific and Co.

Pacific and Co. presents Cycling Legends socks, as a tribute to those athletes who are part of cycling history. Outstanding spirit, no fear attitude & unique style. Three legends on two wheels. A piece of cycling culture now on your feet.