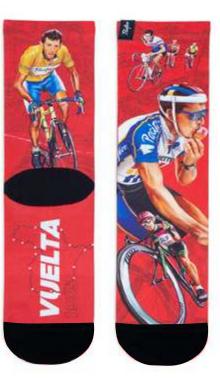

### VUELTA SOCKS 1935

In the socks tribute to "La Vuelta" we have chosen Roberto Heras, often called "the Spanish Climber" and the four-time winner of "La Vuelta a España".

On the front of the sock, we can find Federico Martin Bahamontes, a two-time winner of the race, and Perico Delgado who is pictured eating an icecream which is a gesture to Bahamontes from the race in La Romeyre.