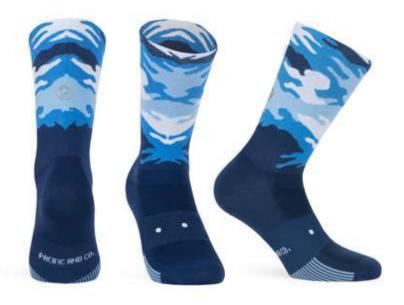

### CAMO BLUE

When you enter to the forest you become part of it. You slide down the slopes, climb rocks, jump roots and follow rivers. Your feet on the ground or on the pedals are the protagonists. Camouflage yourself with the environment and be part of nature with Camo socks!

Made with high quality polyamide yarn, they guarantee perfect performance and a high humidity evacuation. Reinforced knitting at the pressure points of the foot to ensure total absorption of vibration and shock. Light mesh for a maximum breathability levels and reflective logo dot on the back.

91448 #S-M | L-XL

95% POLYAMIDE | 5% ELASTHANE